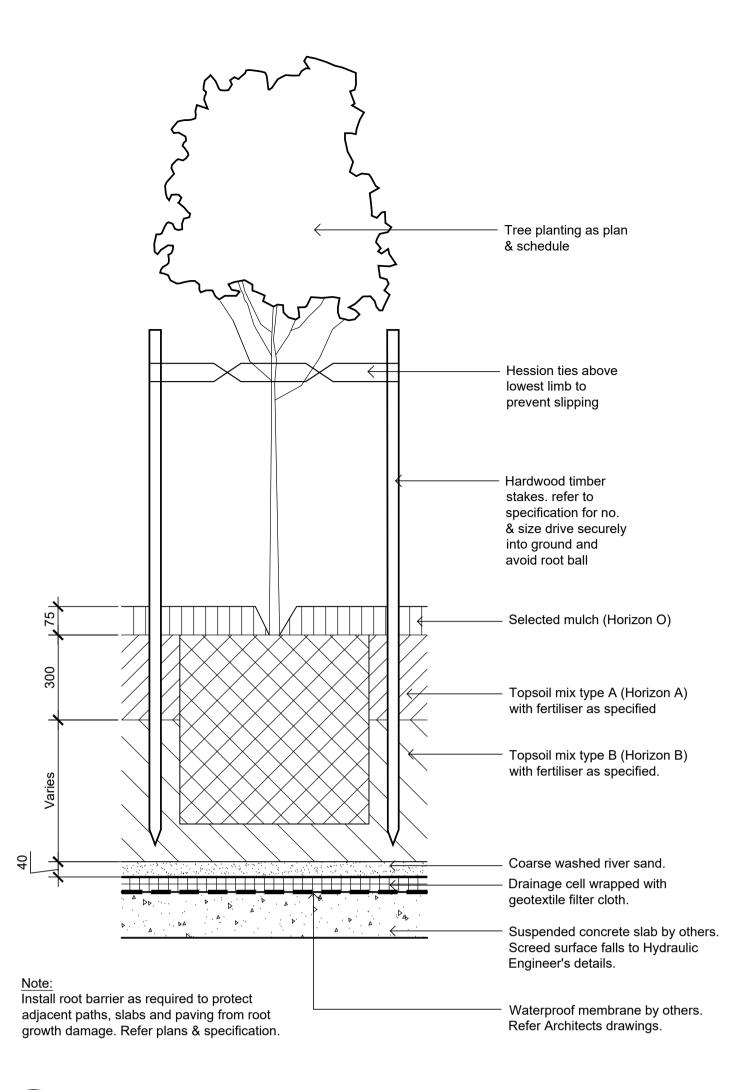

Detail 75-200L Tree Planting on Structure

Detail Shrub Accent & Groundcover Planting on Structure

- Turf as specified Soil mix type B (Horizon B) and fertiliser as specified Coarse washed river sand Drainage cell wrapped with geotextile filter cloth as specified Suspended concrete slab by others. Screed surface falls to Hydraulic Engineer's details. Waterproof membrane by others. Refer Architects drawings. Detail Turf on Suspended Structure