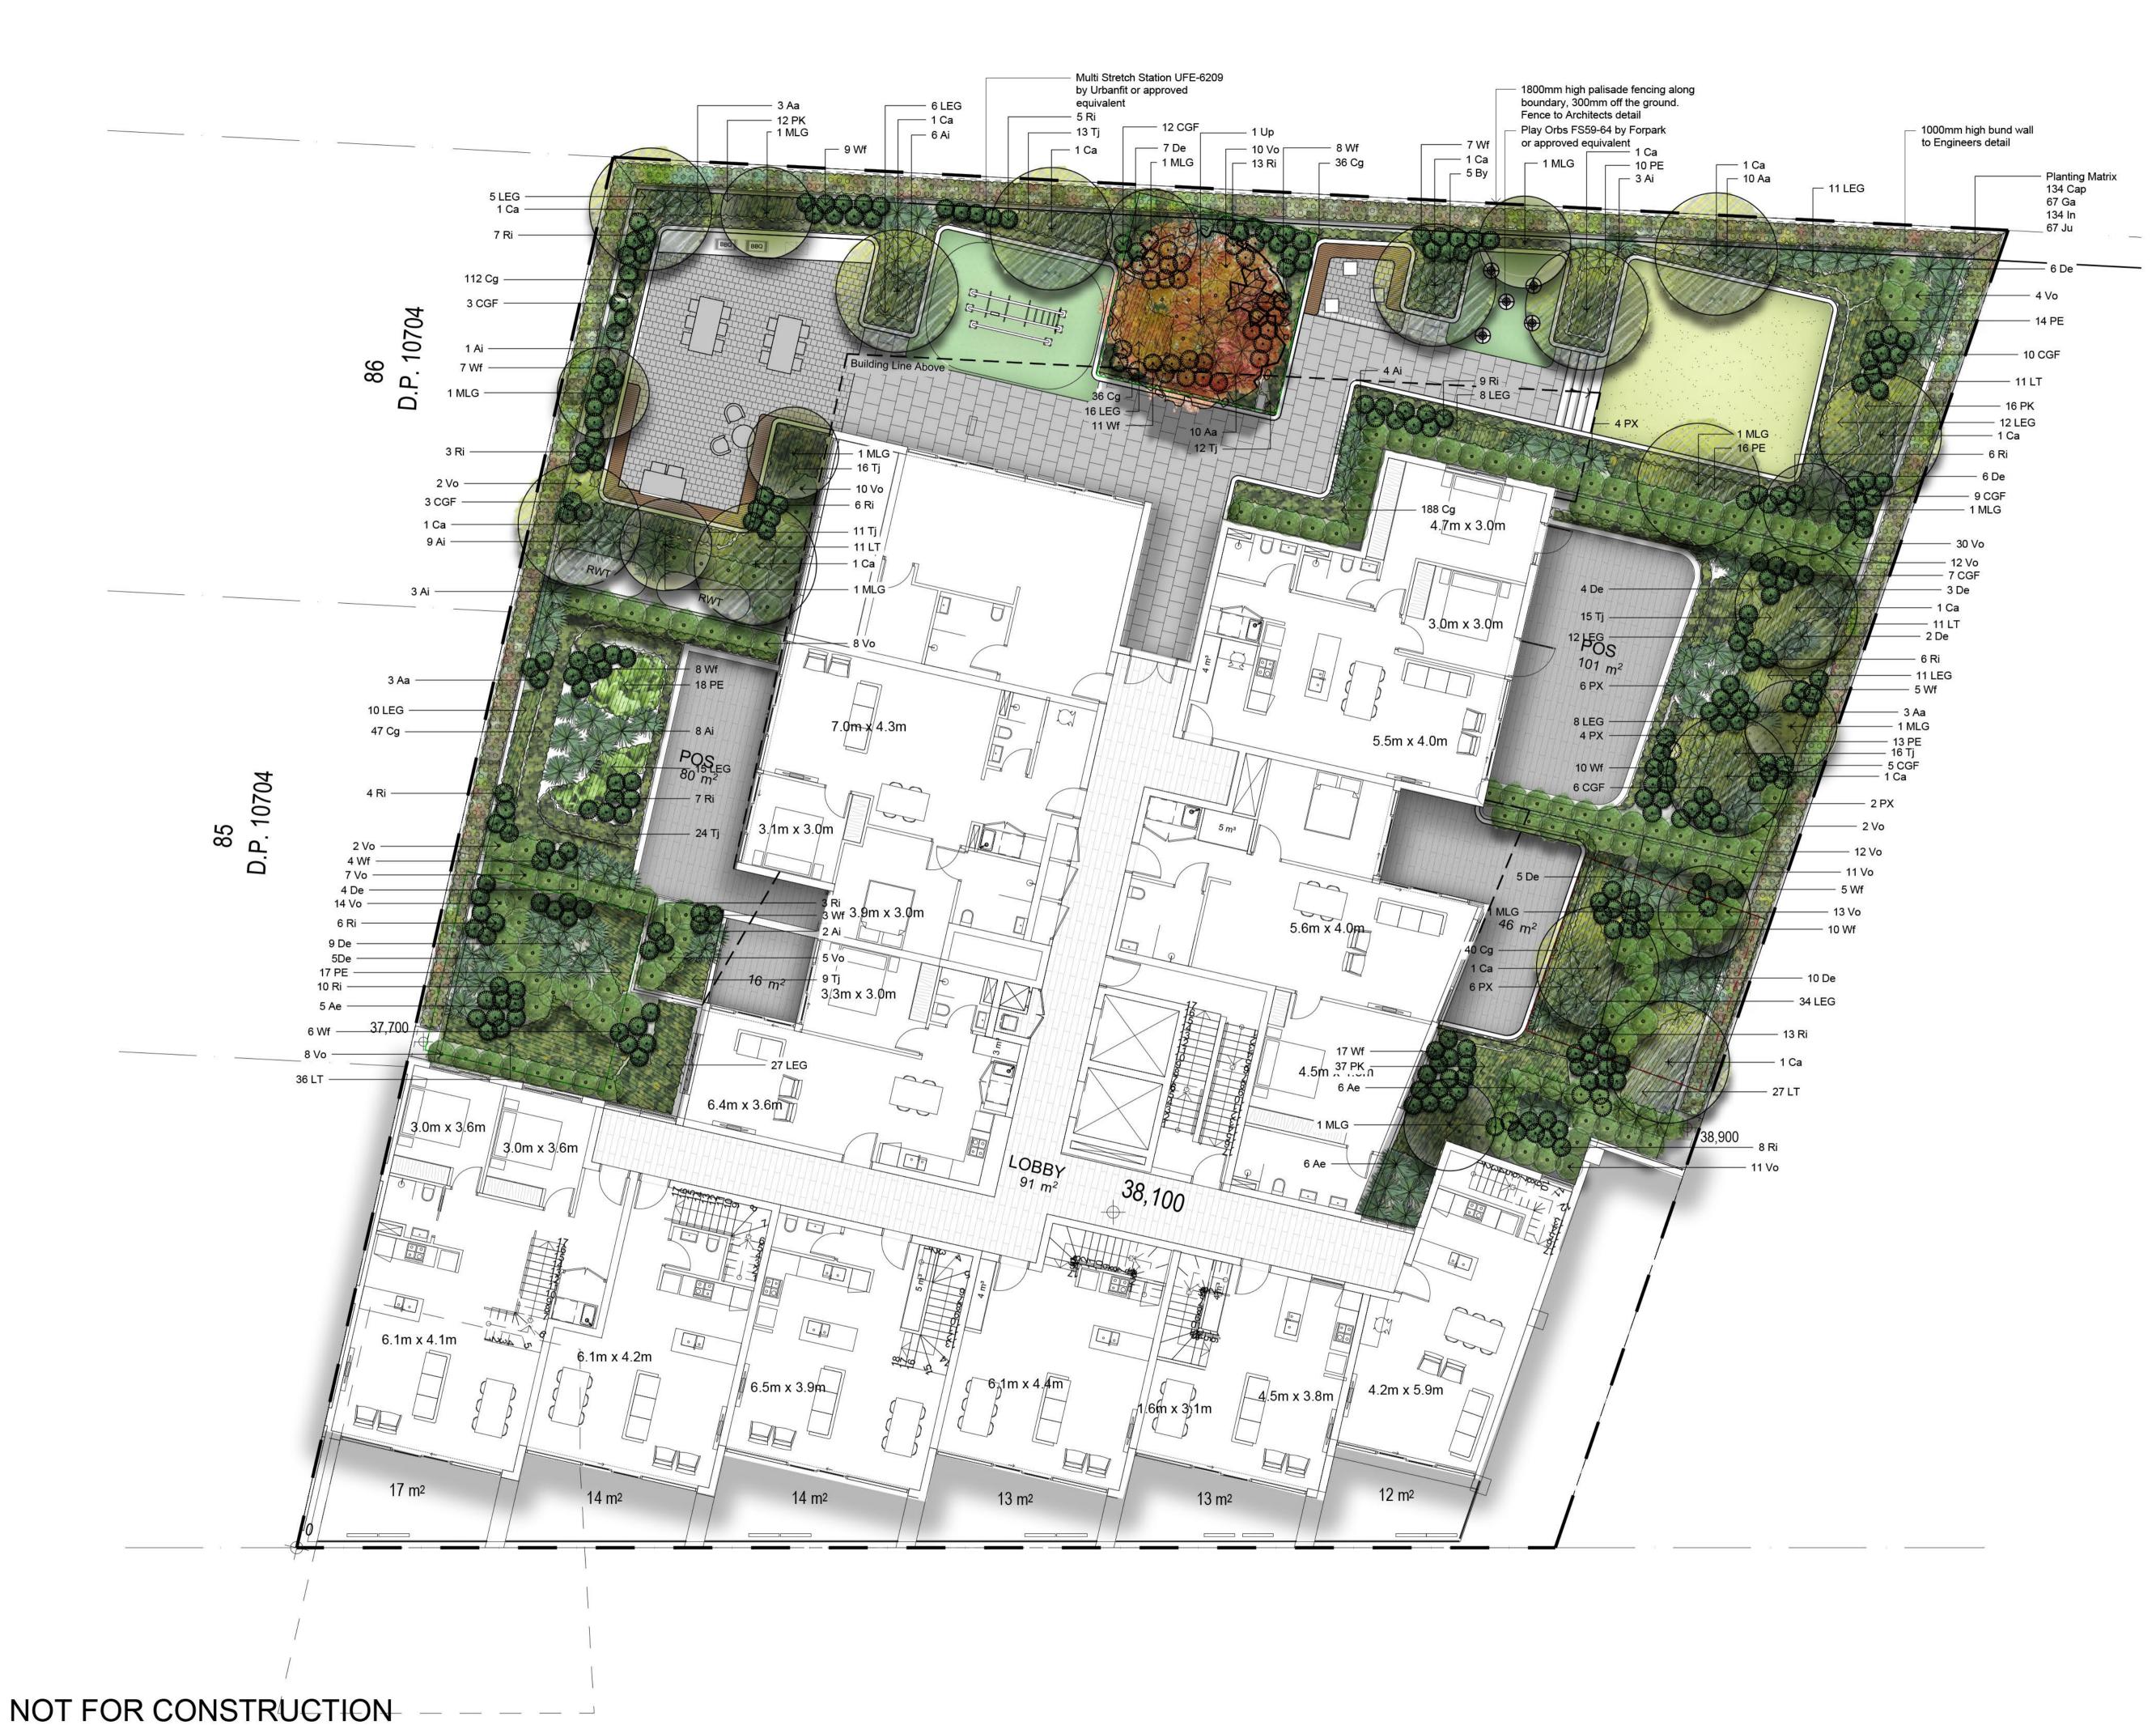

| Symbol   |                                             |                                | Mature<br>Height | Mature<br>Width |              |                |         |         |         |         |         |          |          |
|----------|---------------------------------------------|--------------------------------|------------------|-----------------|--------------|----------------|---------|---------|---------|---------|---------|----------|----------|
|          | Botanic Name                                | Common Name                    | (m)              | (m)             | Spacing      | Pot Size       | Level 1 | Level 3 | Level 5 | Level 7 | Level 9 | Level 11 | Level 12 |
|          | Trees                                       |                                |                  |                 |              |                |         |         |         |         |         |          |          |
| Са       | Cupaniopsis anacardioides                   | Tuckaroo                       | 8                | 4               | As Shown     | 100L           |         | 15      |         |         |         | 2        | 1        |
| VILG     | Magnolia grandiflora 'Little Gem'           | Dwarf Magnolia                 | 5                | 3               | As Shown     | 100L           |         | 11      |         |         |         | 3        | 2        |
|          | Ulmus parvifolia                            | Chinese Elm                    | 13               | 10              | As Shown     | 100L           |         | 1       | 3       |         |         | 1        |          |
|          | Shrubs                                      |                                |                  |                 |              |                |         |         |         |         |         |          |          |
| CGF      | Callistemon 'Great Balls of Fire'           | Bottlebrush                    | 2                | 2               | As Shown     | 300mm          |         | 60      | 19      |         |         |          |          |
| ₹i       | Raphiolepis indica 'Oriental Pearl'         | Oriental Pearl Indian Hawthorn | 0.9              | 1               | As Shown     | 300mm          | 12      | 107     | 45      | 9       | 24      | 36       | 22       |
| Vo       | Viburnum odoratissimum                      | Sweet Viburnum                 | 3                | 2               | As Shown     | 300mm          | 14      | 160     |         | 17      | 16      | 23       | 20       |
| Wf       | Westringia 'fruticosa 'Aussie Box'          | Dwarf Coastal Rosemary         | 0.9              | 0.9             | As Shown     | 300mm          |         | 117     | 40      | 23      | 24      | 42       | 20       |
|          | Accents                                     |                                |                  |                 |              |                |         |         |         |         |         |          |          |
|          | Agave Attenuata                             | Agave                          | 1                | 1               | As Shown     | 300mm          |         | 29      |         | 13      |         |          | 2        |
| ŀe       | Aspidistra elatior                          | Cast Iron Plant                | 0.6              | 0.5             | As Shown     | 300mm          |         | 17      |         | 5       | 11      | 9        |          |
|          | Alcantarea imperialis 'Rubra'               | Bromeliad                      | 1                | 1               | As Shown     | 300mm          | 9       | 36      | 19      |         | 12      | 6        | 6        |
| Зу       | Beschorneria yuccoides                      | Mexican Lily                   | 1.5              | 2               | As Shown     | 300mm          |         | 5       |         | 16      |         | 20       | 6        |
| De       | Doryanthes excelsa                          | Gymea Lily                     | 1                | 1               | As Shown     | 300mm          |         | 56      |         |         |         | 5        |          |
| ⊃X       | Philodendron 'Xanadu'                       | Dwarf Philodendron             | 1                | 1               | As Shown     | 300mm          |         | 22      | 24      |         | 23      | 19       | 5        |
| Zf       | Zamia furfuracea                            | Cardboard Palm                 | 1                | 1               | As Shown     | 300mm          |         |         | 23      |         |         |          | 3        |
|          | Groundcovers/ Grasses                       |                                |                  |                 |              |                |         |         |         |         |         |          |          |
| Cg       | Carpobrotus glaucascens                     | Pig Face                       | 0.2              | 1               | 4/lm         | 140mm          |         | 399     |         | 29      | 29      |          | 130      |
| Or       | Dichondra repens                            | Kidney Weed                    | 0.1              | spreading       | 5/m2         | 140mm          |         |         | 78      |         |         |          |          |
| _EG      | Liriope 'Evergreen Giant'                   | Giant Liriope                  | 0.6              | 0.6             | 5/m2         | 140mm          |         | 175     | 46      | 24      | 79      | 61       | 32       |
| _T       | Lomandra 'Tanika'                           | Fine Leaf Dwarf Lomandra       | 1                | 1               | 5/m2         | 140mm          |         | 96      | 13      | 35      | 75      | 22       | 6        |
| PE       | Poa 'Eskdale'                               | Tussock Grass                  | 0.6              | 0.6             | 5/m2         | 140mm          |         | 98      |         |         |         | 8        | 5        |
| PK       | Poa 'Kingsdale'                             | Blue Tussock Grass             | 0.5              | 0.5             | 5/m2         | 140mm          |         | 65      |         |         |         |          |          |
| Tj<br>Vh | Trachelospermum jasminoides Viola hederacea | Star Jasmine Native Violet     | 0.2<br>0.1       | 0.5             | 4/lm<br>5/m2 | 140mm<br>140mm | 68      | 126     | 147     | 52      | 86      | 163      | 60<br>35 |
|          |                                             |                                |                  |                 |              |                |         |         |         |         |         |          |          |
|          | Planting Matrix                             |                                |                  |                 |              |                |         |         |         |         |         |          |          |
| Сар      | Carex appressa                              | Sedge                          | 1                | 0.5             | 2/m2         | 140mm          |         | 134     |         |         |         |          |          |
| За       | Gahnia spp.                                 | Sawsedge                       | 1.5              | 1.5             | 1/m2         | 140mm          |         | 67      |         |         |         |          |          |
| n        | Isolepis nodosa                             | Clubrush                       | 0.6              | 1               | 2/m2         | 140mm          |         | 134     |         |         |         |          |          |
| Ju       | Juncus usitatus                             | Clubrush                       | 1.2              | 0.5             | 1/m2         | 140mm          |         | 67      |         |         |         |          |          |
|          | Street Frontages                            |                                |                  |                 |              |                |         |         |         |         |         |          |          |
|          | Trees Waterhousea floribunda                | Weeping Lilly Pilly            | 10               | 5               | As Shown     | 100L           | 3       |         |         |         |         |          |          |

# LEGEND Boundary

Proposed Tree (Refer Plant Schedule & Detail)

Flagstone Paving

Grasses & Groundcovers

Timber Seating

Project

## LEGEND

Proposed Tree (Refer Plant Schedule & Detail)

Shrubs & Accents (Refer Plant Schedule & Detail)

Grasses & Groundcovers (Refer Plant Schedule & Detail)

# Boundary

Proposed Tree (Refer Plant Schedule & Detail)

Shrubs & Accents (Refer Plant Schedule & Detail)

Steel Edging (Refer Detail)

Flagstone Paving

Natural Turf

Artificial Turf/ Softfall Rubber

Architectural Paving

#### LEGEND

Proposed Tree (Refer Plant Schedule & Detail)

(Refer Plant Schedule & Detail)

Steel Edging

Flagstone Paving

Natural Turf

(Refer Detail)

Artificial Turf/ Softfall Rubber

Architectural Paving

6 x 6m Deep Soil Zone

Planting Matrix (Refer Plant Schedule & Detail)

### LEGEND BOW

(Refer Plant Schedule & Detail)

Grasses & Groundcovers

Proje