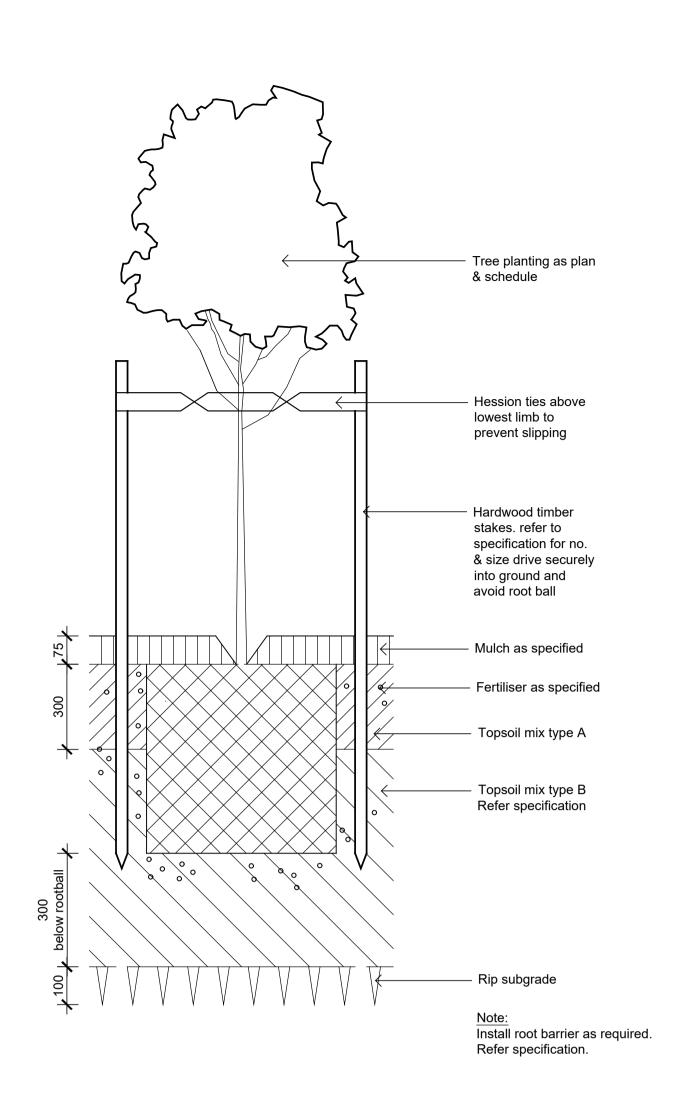

S4.55

Drawing Name:

Landscape Plan

Level 12

Scale: 1:100 @ A1 0 1 2 3 4

Job Number: Drawing Number: Is

SS20-4357

Detail 75-200L Tree Planting on Grade