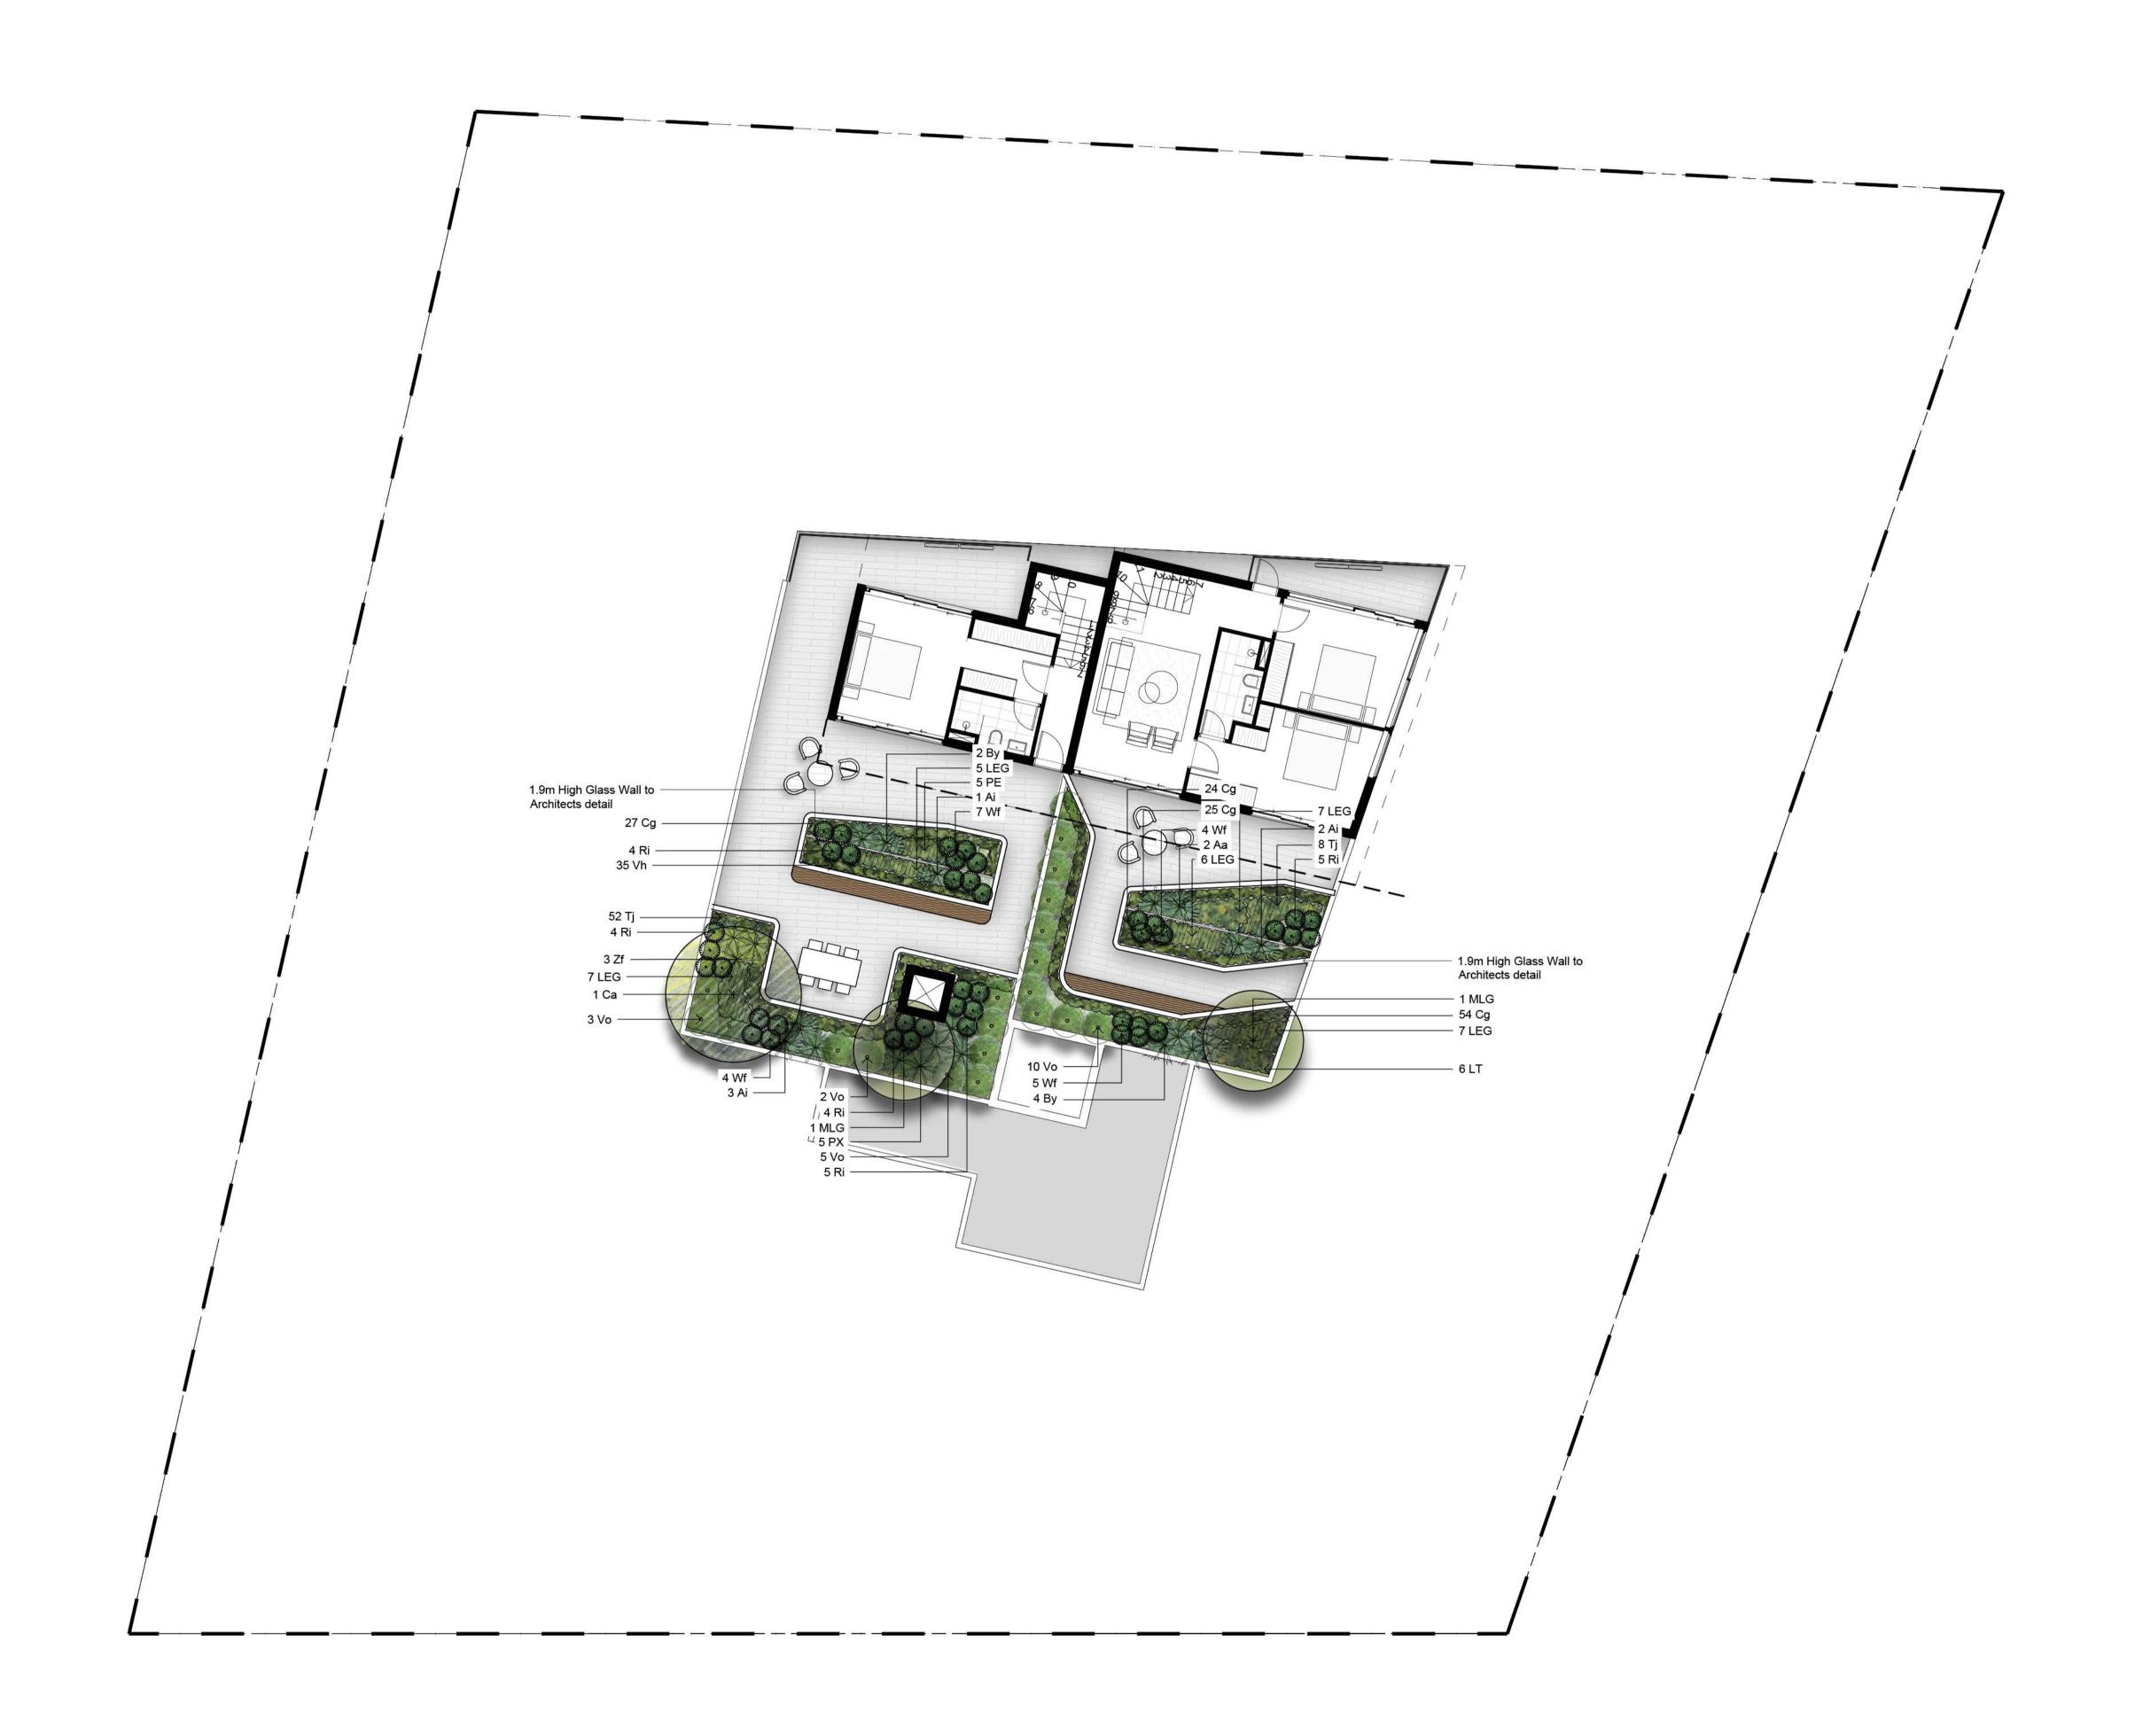

| Symbol   |                                             |                                | Mature<br>Height | Mature<br>Width |              |                |         |         |         |         |         |          |          |
|----------|---------------------------------------------|--------------------------------|------------------|-----------------|--------------|----------------|---------|---------|---------|---------|---------|----------|----------|
|          | Botanic Name                                | Common Name                    | (m)              | (m)             | Spacing      | Pot Size       | Level 1 | Level 3 | Level 5 | Level 7 | Level 9 | Level 11 | Level 12 |
|          | Trees                                       |                                |                  |                 |              |                |         |         |         |         |         |          |          |
| Са       | Cupaniopsis anacardioides                   | Tuckaroo                       | 8                | 4               | As Shown     | 100L           |         | 15      |         |         |         | 2        | 1        |
| VILG     | Magnolia grandiflora 'Little Gem'           | Dwarf Magnolia                 | 5                | 3               | As Shown     | 100L           |         | 11      |         |         |         | 3        | 2        |
|          | Ulmus parvifolia                            | Chinese Elm                    | 13               | 10              | As Shown     | 100L           |         | 1       | 3       |         |         | 1        |          |
|          | Shrubs                                      |                                |                  |                 |              |                |         |         |         |         |         |          |          |
| CGF      | Callistemon 'Great Balls of Fire'           | Bottlebrush                    | 2                | 2               | As Shown     | 300mm          |         | 60      | 19      |         |         |          |          |
| ₹i       | Raphiolepis indica 'Oriental Pearl'         | Oriental Pearl Indian Hawthorn | 0.9              | 1               | As Shown     | 300mm          | 12      | 107     | 45      | 9       | 24      | 36       | 22       |
| Vo       | Viburnum odoratissimum                      | Sweet Viburnum                 | 3                | 2               | As Shown     | 300mm          | 14      | 160     |         | 17      | 16      | 23       | 20       |
| Wf       | Westringia 'fruticosa 'Aussie Box'          | Dwarf Coastal Rosemary         | 0.9              | 0.9             | As Shown     | 300mm          |         | 117     | 40      | 23      | 24      | 42       | 20       |
|          | Accents                                     |                                |                  |                 |              |                |         |         |         |         |         |          |          |
|          | Agave Attenuata                             | Agave                          | 1                | 1               | As Shown     | 300mm          |         | 29      |         | 13      |         |          | 2        |
| ŀe       | Aspidistra elatior                          | Cast Iron Plant                | 0.6              | 0.5             | As Shown     | 300mm          |         | 17      |         | 5       | 11      | 9        |          |
|          | Alcantarea imperialis 'Rubra'               | Bromeliad                      | 1                | 1               | As Shown     | 300mm          | 9       | 36      | 19      |         | 12      | 6        | 6        |
| Зу       | Beschorneria yuccoides                      | Mexican Lily                   | 1.5              | 2               | As Shown     | 300mm          |         | 5       |         | 16      |         | 20       | 6        |
| De       | Doryanthes excelsa                          | Gymea Lily                     | 1                | 1               | As Shown     | 300mm          |         | 56      |         |         |         | 5        |          |
| ⊃X       | Philodendron 'Xanadu'                       | Dwarf Philodendron             | 1                | 1               | As Shown     | 300mm          |         | 22      | 24      |         | 23      | 19       | 5        |
| Zf       | Zamia furfuracea                            | Cardboard Palm                 | 1                | 1               | As Shown     | 300mm          |         |         | 23      |         |         |          | 3        |
|          | Groundcovers/ Grasses                       |                                |                  |                 |              |                |         |         |         |         |         |          |          |
| Cg       | Carpobrotus glaucascens                     | Pig Face                       | 0.2              | 1               | 4/lm         | 140mm          |         | 399     |         | 29      | 29      |          | 130      |
| Or       | Dichondra repens                            | Kidney Weed                    | 0.1              | spreading       | 5/m2         | 140mm          |         |         | 78      |         |         |          |          |
| _EG      | Liriope 'Evergreen Giant'                   | Giant Liriope                  | 0.6              | 0.6             | 5/m2         | 140mm          |         | 175     | 46      | 24      | 79      | 61       | 32       |
| _T       | Lomandra 'Tanika'                           | Fine Leaf Dwarf Lomandra       | 1                | 1               | 5/m2         | 140mm          |         | 96      | 13      | 35      | 75      | 22       | 6        |
| PE       | Poa 'Eskdale'                               | Tussock Grass                  | 0.6              | 0.6             | 5/m2         | 140mm          |         | 98      |         |         |         | 8        | 5        |
| PK       | Poa 'Kingsdale'                             | Blue Tussock Grass             | 0.5              | 0.5             | 5/m2         | 140mm          |         | 65      |         |         |         |          |          |
| Tj<br>Vh | Trachelospermum jasminoides Viola hederacea | Star Jasmine Native Violet     | 0.2<br>0.1       | 0.5             | 4/lm<br>5/m2 | 140mm<br>140mm | 68      | 126     | 147     | 52      | 86      | 163      | 60<br>35 |
|          |                                             |                                |                  |                 |              |                |         |         |         |         |         |          |          |
|          | Planting Matrix                             |                                |                  |                 |              |                |         |         |         |         |         |          |          |
| Сар      | Carex appressa                              | Sedge                          | 1                | 0.5             | 2/m2         | 140mm          |         | 134     |         |         |         |          |          |
| За       | Gahnia spp.                                 | Sawsedge                       | 1.5              | 1.5             | 1/m2         | 140mm          |         | 67      |         |         |         |          |          |
| n        | Isolepis nodosa                             | Clubrush                       | 0.6              | 1               | 2/m2         | 140mm          |         | 134     |         |         |         |          |          |
| Ju       | Juncus usitatus                             | Clubrush                       | 1.2              | 0.5             | 1/m2         | 140mm          |         | 67      |         |         |         |          |          |
|          | Street Frontages                            |                                |                  |                 |              |                |         |         |         |         |         |          |          |
|          | Trees Waterhousea floribunda                | Weeping Lilly Pilly            | 10               | 5               | As Shown     | 100L           | 3       |         |         |         |         |          |          |

# LEGEND Boundary

Proposed Tree (Refer Plant Schedule & Detail)

Flagstone Paving

Grasses & Groundcovers

Timber Seating

Project

## LEGEND

Proposed Tree (Refer Plant Schedule & Detail)

Shrubs & Accents (Refer Plant Schedule & Detail)

Grasses & Groundcovers (Refer Plant Schedule & Detail)

# Boundary

Proposed Tree (Refer Plant Schedule & Detail)

Shrubs & Accents (Refer Plant Schedule & Detail)

Steel Edging (Refer Detail)

Flagstone Paving

Natural Turf

Artificial Turf/ Softfall Rubber

Architectural Paving

#### LEGEND

Proposed Tree (Refer Plant Schedule & Detail)

(Refer Plant Schedule & Detail)

Steel Edging

Flagstone Paving

Natural Turf

(Refer Detail)

Artificial Turf/ Softfall Rubber

Architectural Paving

6 x 6m Deep Soil Zone

Planting Matrix (Refer Plant Schedule & Detail)