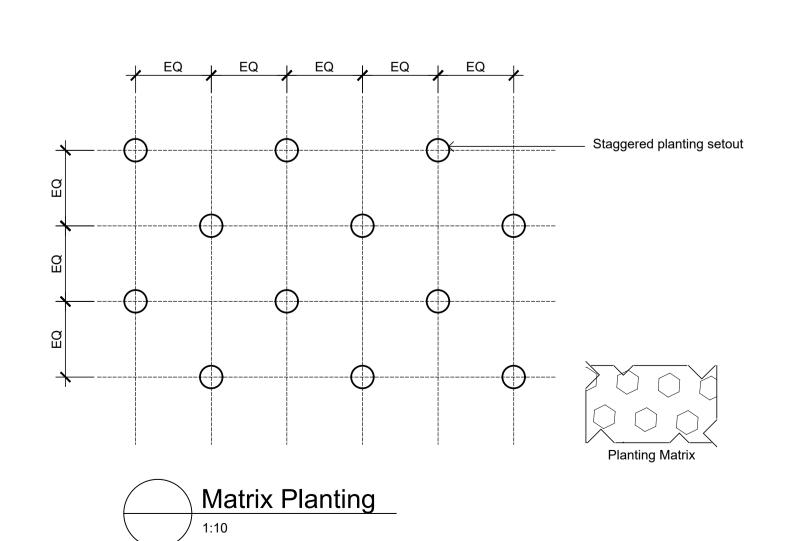

Architectural Paving

6 x 6m Deep Soil Zone

Planting Matrix (Refer Plant Schedule & Detail)