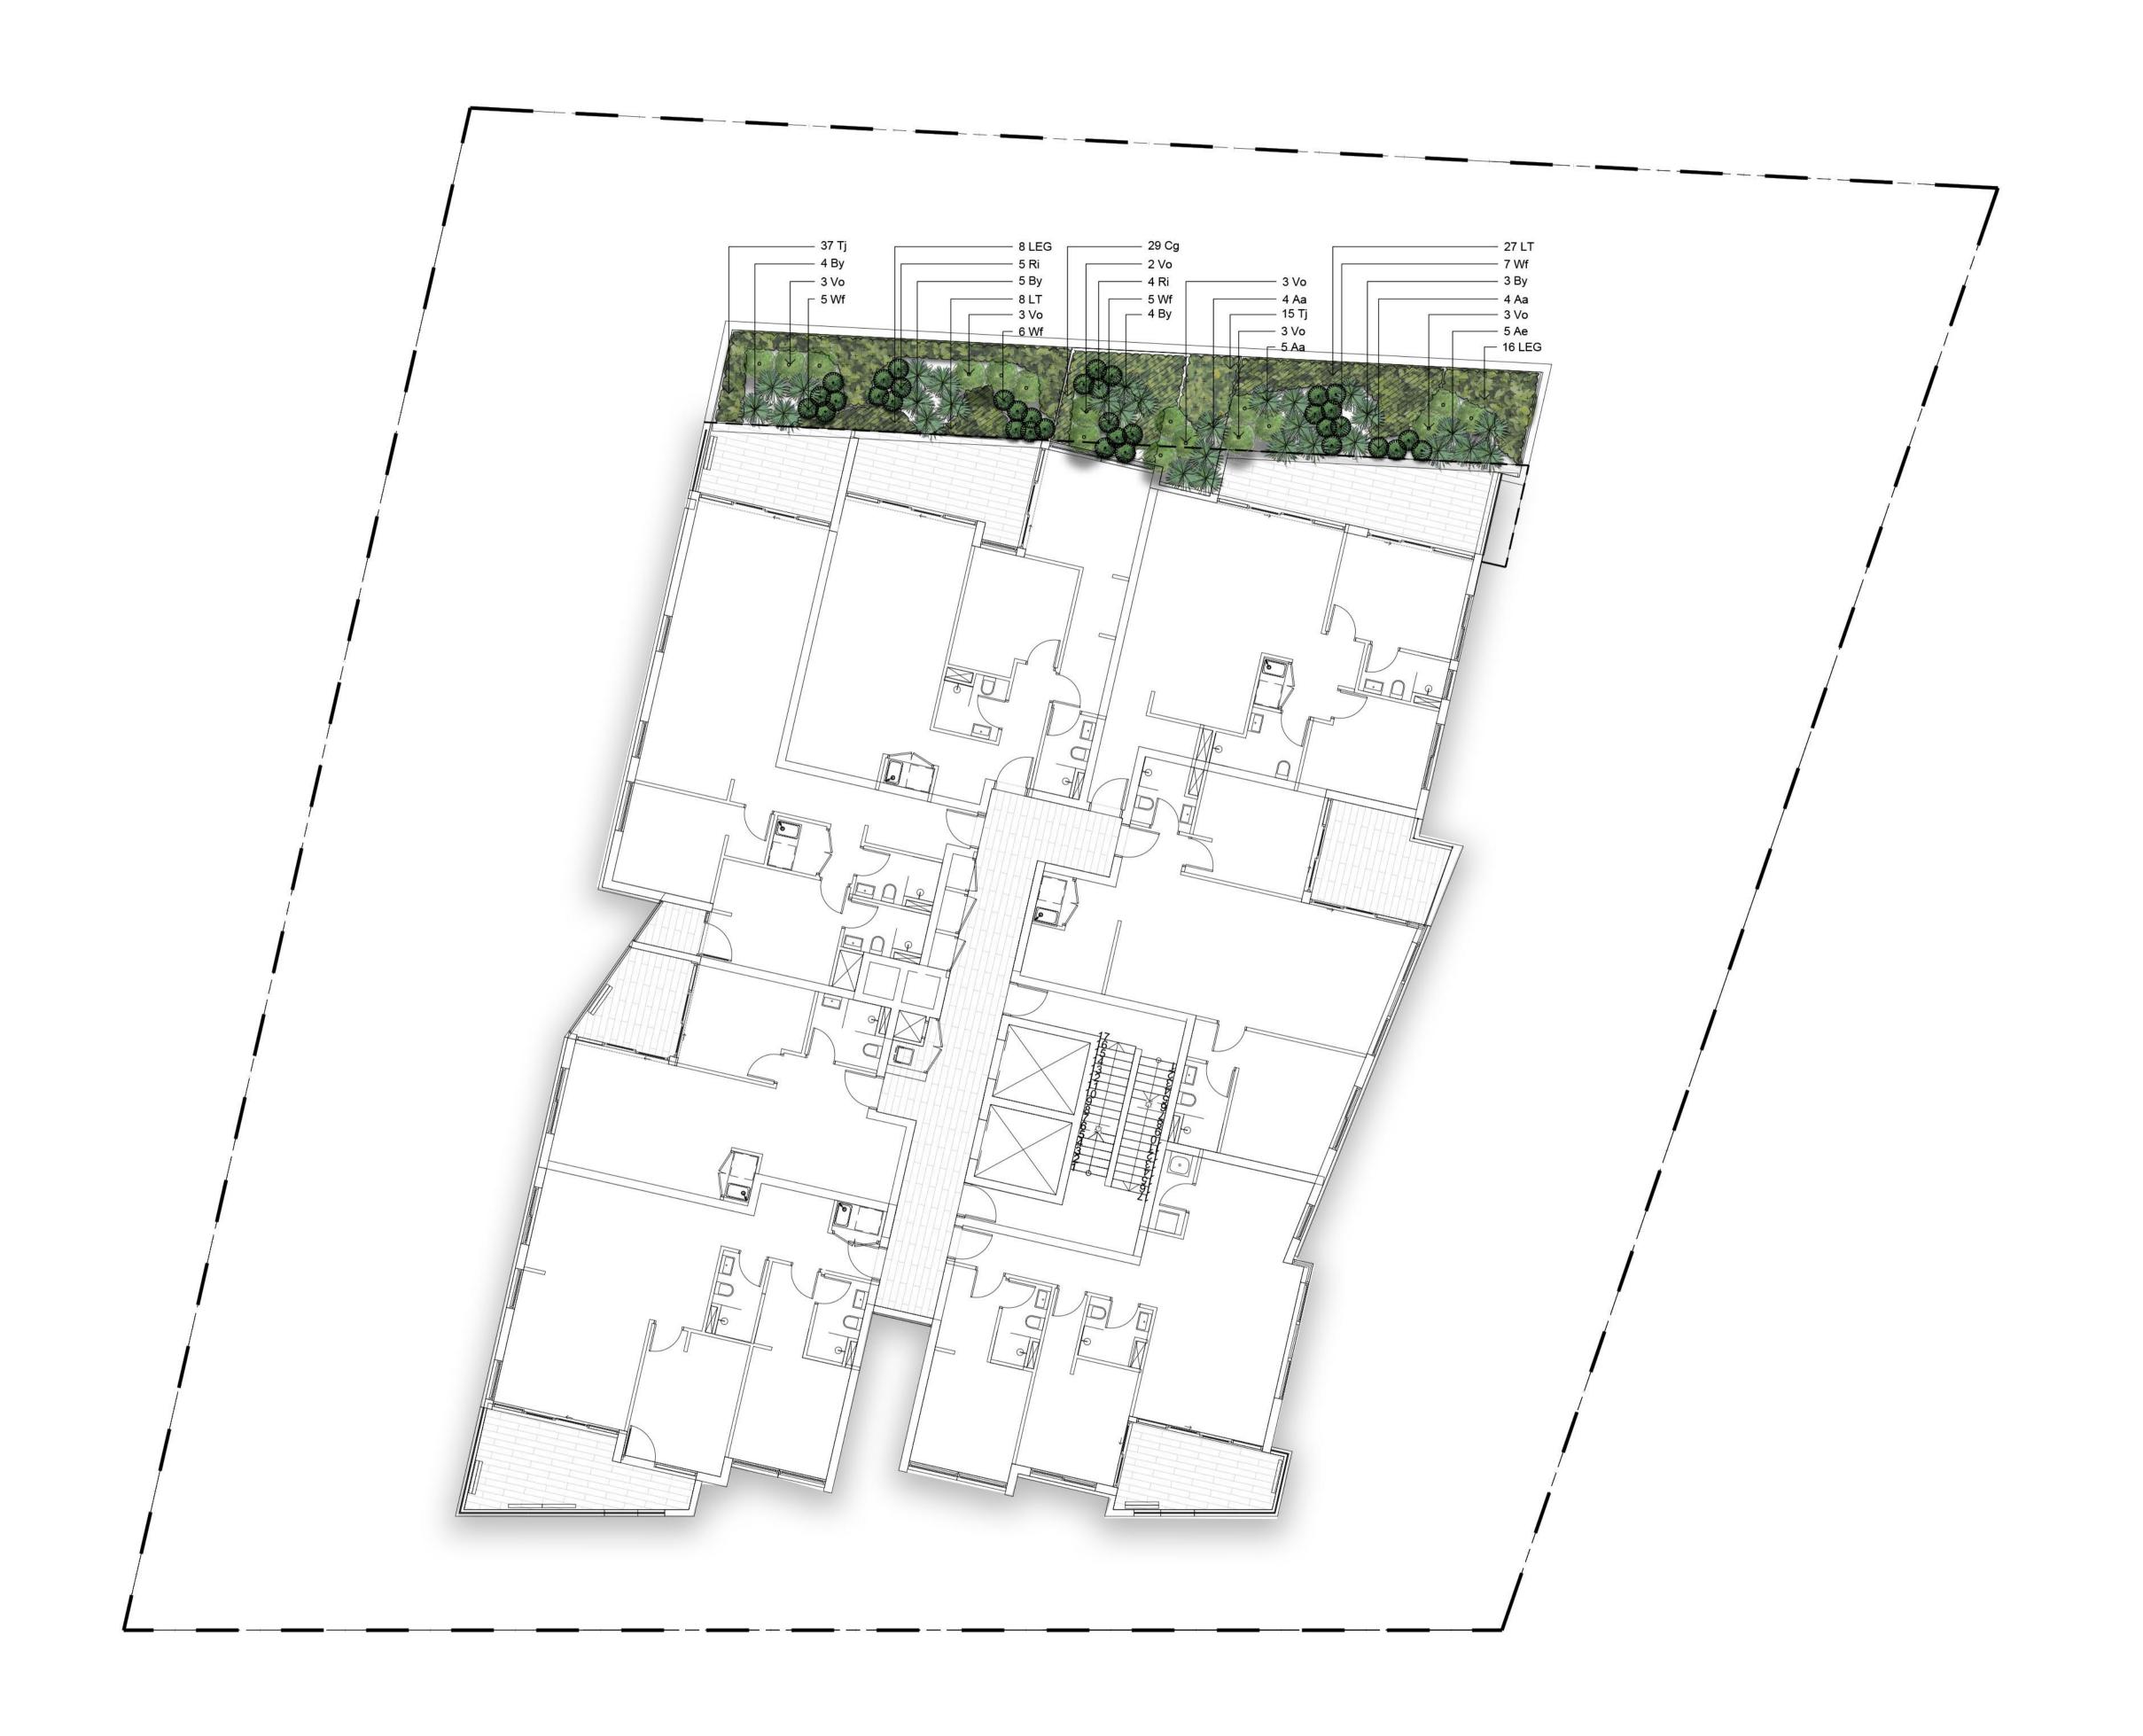

| Symbol   |                                             |                                | Mature<br>Height | Mature<br>Width |              |                |         |         |         |         |         |          |          |
|----------|---------------------------------------------|--------------------------------|------------------|-----------------|--------------|----------------|---------|---------|---------|---------|---------|----------|----------|
|          | Botanic Name                                | Common Name                    | (m)              | (m)             | Spacing      | Pot Size       | Level 1 | Level 3 | Level 5 | Level 7 | Level 9 | Level 11 | Level 12 |
|          | Trees                                       |                                |                  |                 |              |                |         |         |         |         |         |          |          |
| Са       | Cupaniopsis anacardioides                   | Tuckaroo                       | 8                | 4               | As Shown     | 100L           |         | 15      |         |         |         | 2        | 1        |
| VILG     | Magnolia grandiflora 'Little Gem'           | Dwarf Magnolia                 | 5                | 3               | As Shown     | 100L           |         | 11      |         |         |         | 3        | 2        |
|          | Ulmus parvifolia                            | Chinese Elm                    | 13               | 10              | As Shown     | 100L           |         | 1       | 3       |         |         | 1        |          |
|          | Shrubs                                      |                                |                  |                 |              |                |         |         |         |         |         |          |          |
| CGF      | Callistemon 'Great Balls of Fire'           | Bottlebrush                    | 2                | 2               | As Shown     | 300mm          |         | 60      | 19      |         |         |          |          |
| ₹i       | Raphiolepis indica 'Oriental Pearl'         | Oriental Pearl Indian Hawthorn | 0.9              | 1               | As Shown     | 300mm          | 12      | 107     | 45      | 9       | 24      | 36       | 22       |
| Vo       | Viburnum odoratissimum                      | Sweet Viburnum                 | 3                | 2               | As Shown     | 300mm          | 14      | 160     |         | 17      | 16      | 23       | 20       |
| Wf       | Westringia 'fruticosa 'Aussie Box'          | Dwarf Coastal Rosemary         | 0.9              | 0.9             | As Shown     | 300mm          |         | 117     | 40      | 23      | 24      | 42       | 20       |
|          | Accents                                     |                                |                  |                 |              |                |         |         |         |         |         |          |          |
|          | Agave Attenuata                             | Agave                          | 1                | 1               | As Shown     | 300mm          |         | 29      |         | 13      |         |          | 2        |
| ŀe       | Aspidistra elatior                          | Cast Iron Plant                | 0.6              | 0.5             | As Shown     | 300mm          |         | 17      |         | 5       | 11      | 9        |          |
|          | Alcantarea imperialis 'Rubra'               | Bromeliad                      | 1                | 1               | As Shown     | 300mm          | 9       | 36      | 19      |         | 12      | 6        | 6        |
| Зу       | Beschorneria yuccoides                      | Mexican Lily                   | 1.5              | 2               | As Shown     | 300mm          |         | 5       |         | 16      |         | 20       | 6        |
| De       | Doryanthes excelsa                          | Gymea Lily                     | 1                | 1               | As Shown     | 300mm          |         | 56      |         |         |         | 5        |          |
| ⊃X       | Philodendron 'Xanadu'                       | Dwarf Philodendron             | 1                | 1               | As Shown     | 300mm          |         | 22      | 24      |         | 23      | 19       | 5        |
| Zf       | Zamia furfuracea                            | Cardboard Palm                 | 1                | 1               | As Shown     | 300mm          |         |         | 23      |         |         |          | 3        |
|          | Groundcovers/ Grasses                       |                                |                  |                 |              |                |         |         |         |         |         |          |          |
| Cg       | Carpobrotus glaucascens                     | Pig Face                       | 0.2              | 1               | 4/lm         | 140mm          |         | 399     |         | 29      | 29      |          | 130      |
| Or       | Dichondra repens                            | Kidney Weed                    | 0.1              | spreading       | 5/m2         | 140mm          |         |         | 78      |         |         |          |          |
| _EG      | Liriope 'Evergreen Giant'                   | Giant Liriope                  | 0.6              | 0.6             | 5/m2         | 140mm          |         | 175     | 46      | 24      | 79      | 61       | 32       |
| _T       | Lomandra 'Tanika'                           | Fine Leaf Dwarf Lomandra       | 1                | 1               | 5/m2         | 140mm          |         | 96      | 13      | 35      | 75      | 22       | 6        |
| PE       | Poa 'Eskdale'                               | Tussock Grass                  | 0.6              | 0.6             | 5/m2         | 140mm          |         | 98      |         |         |         | 8        | 5        |
| PK       | Poa 'Kingsdale'                             | Blue Tussock Grass             | 0.5              | 0.5             | 5/m2         | 140mm          |         | 65      |         |         |         |          |          |
| Tj<br>Vh | Trachelospermum jasminoides Viola hederacea | Star Jasmine Native Violet     | 0.2<br>0.1       | 0.5             | 4/lm<br>5/m2 | 140mm<br>140mm | 68      | 126     | 147     | 52      | 86      | 163      | 60<br>35 |
|          |                                             |                                |                  |                 |              |                |         |         |         |         |         |          |          |
|          | Planting Matrix                             |                                |                  |                 |              |                |         |         |         |         |         |          |          |
| Сар      | Carex appressa                              | Sedge                          | 1                | 0.5             | 2/m2         | 140mm          |         | 134     |         |         |         |          |          |
| За       | Gahnia spp.                                 | Sawsedge                       | 1.5              | 1.5             | 1/m2         | 140mm          |         | 67      |         |         |         |          |          |
| n        | Isolepis nodosa                             | Clubrush                       | 0.6              | 1               | 2/m2         | 140mm          |         | 134     |         |         |         |          |          |
| Ju       | Juncus usitatus                             | Clubrush                       | 1.2              | 0.5             | 1/m2         | 140mm          |         | 67      |         |         |         |          |          |
|          | Street Frontages                            |                                |                  |                 |              |                |         |         |         |         |         |          |          |
|          | Trees Waterhousea floribunda                | Weeping Lilly Pilly            | 10               | 5               | As Shown     | 100L           | 3       |         |         |         |         |          |          |

S4.55

Drawing Name:

Landscape Plan

Level 3

Scale: 1:100 @ A1 0 1 2 3 4

Job Number: Drawing Number: Is

SS20-4357

© 2016 Site Image (NSW) Pty Ltd ABN 44 801 262 380 as agent for Site Image NSW Partnership. All rights reserved. This drawing is copyright and shall not be reproduced or copied in any form or by any means (graphic, electronic or mechanical including photocopy) without the written permission of Site Image (NSW) Pty Ltd Any license, expressed or implied, to use this document for any purpose what so ever is restricted to the terms of the written agreement between Site Image (NSW) Pty Ltd and the instructing