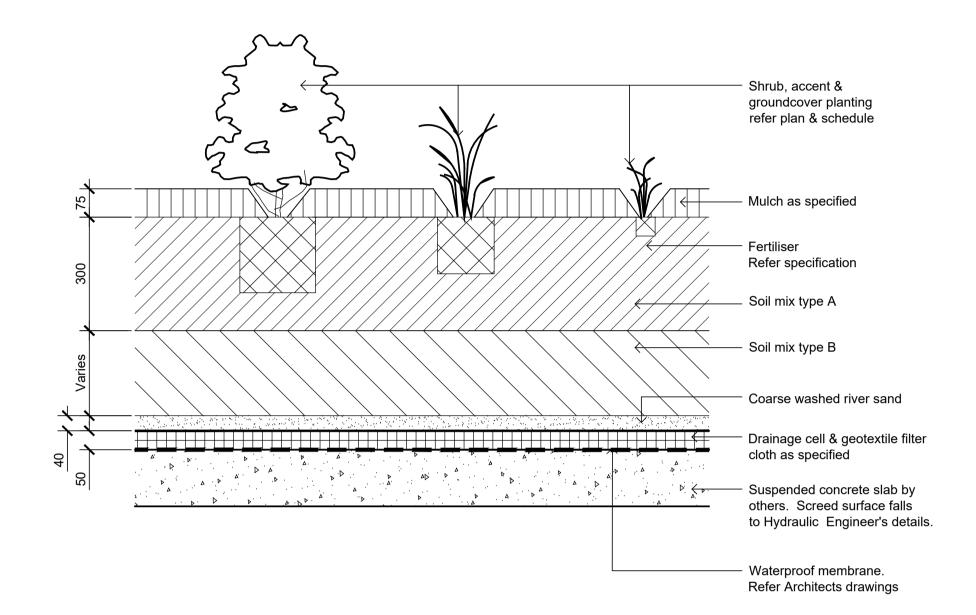

Detail 75-200L Tree Planting on Structure

Detail Shrub Accent & Groundcover Planting on Structure

- Turf as specified Soil mix type B (Horizon B) and fertiliser as specified Coarse washed river sand Drainage cell wrapped with geotextile filter cloth as specified Suspended concrete slab by others. Screed surface falls to Hydraulic Engineer's details. Waterproof membrane by others. Refer Architects drawings. Detail Turf on Suspended Structure

Scheduled planting 90mm upvc slotted inspection pipe with geotextile filter sleeve and theaded cap in location remote from planter drainage outlet Selected mulch - Soil mix type A (Horizon A) with fertiliser as specified. Planter bed walls as detailed and shown on plan Soil mix type B (Horizon B) with fertiliser as specified. Adjacent surfaces vary as shown on plans Structural slab by others - Drainage outlet by others Waterproof membrane to the entire inner wall and floor surface of the planter bed Drainage cell Geotextile filter fabric Double washed coarse river sand

> Section - Typical Raised Planter Bed on Structure Inspection riser pipe

© 2016 Site Image (NSW) Pty Ltd ABN 44 801 262 380 as agent for Site Image NSW Partnership. All rights reserved. This drawing is copyright and shall not be reproduced or copied in any form or by any means (graphic, electronic or mechanical including photocopy) without the written permission of Site Image (NSW) Pty Ltd Any license, expressed or implied, to use this document for any purpose what so ever is restricted to the terms of the written agreement between Site Image (NSW) Pty Ltd and the instructing