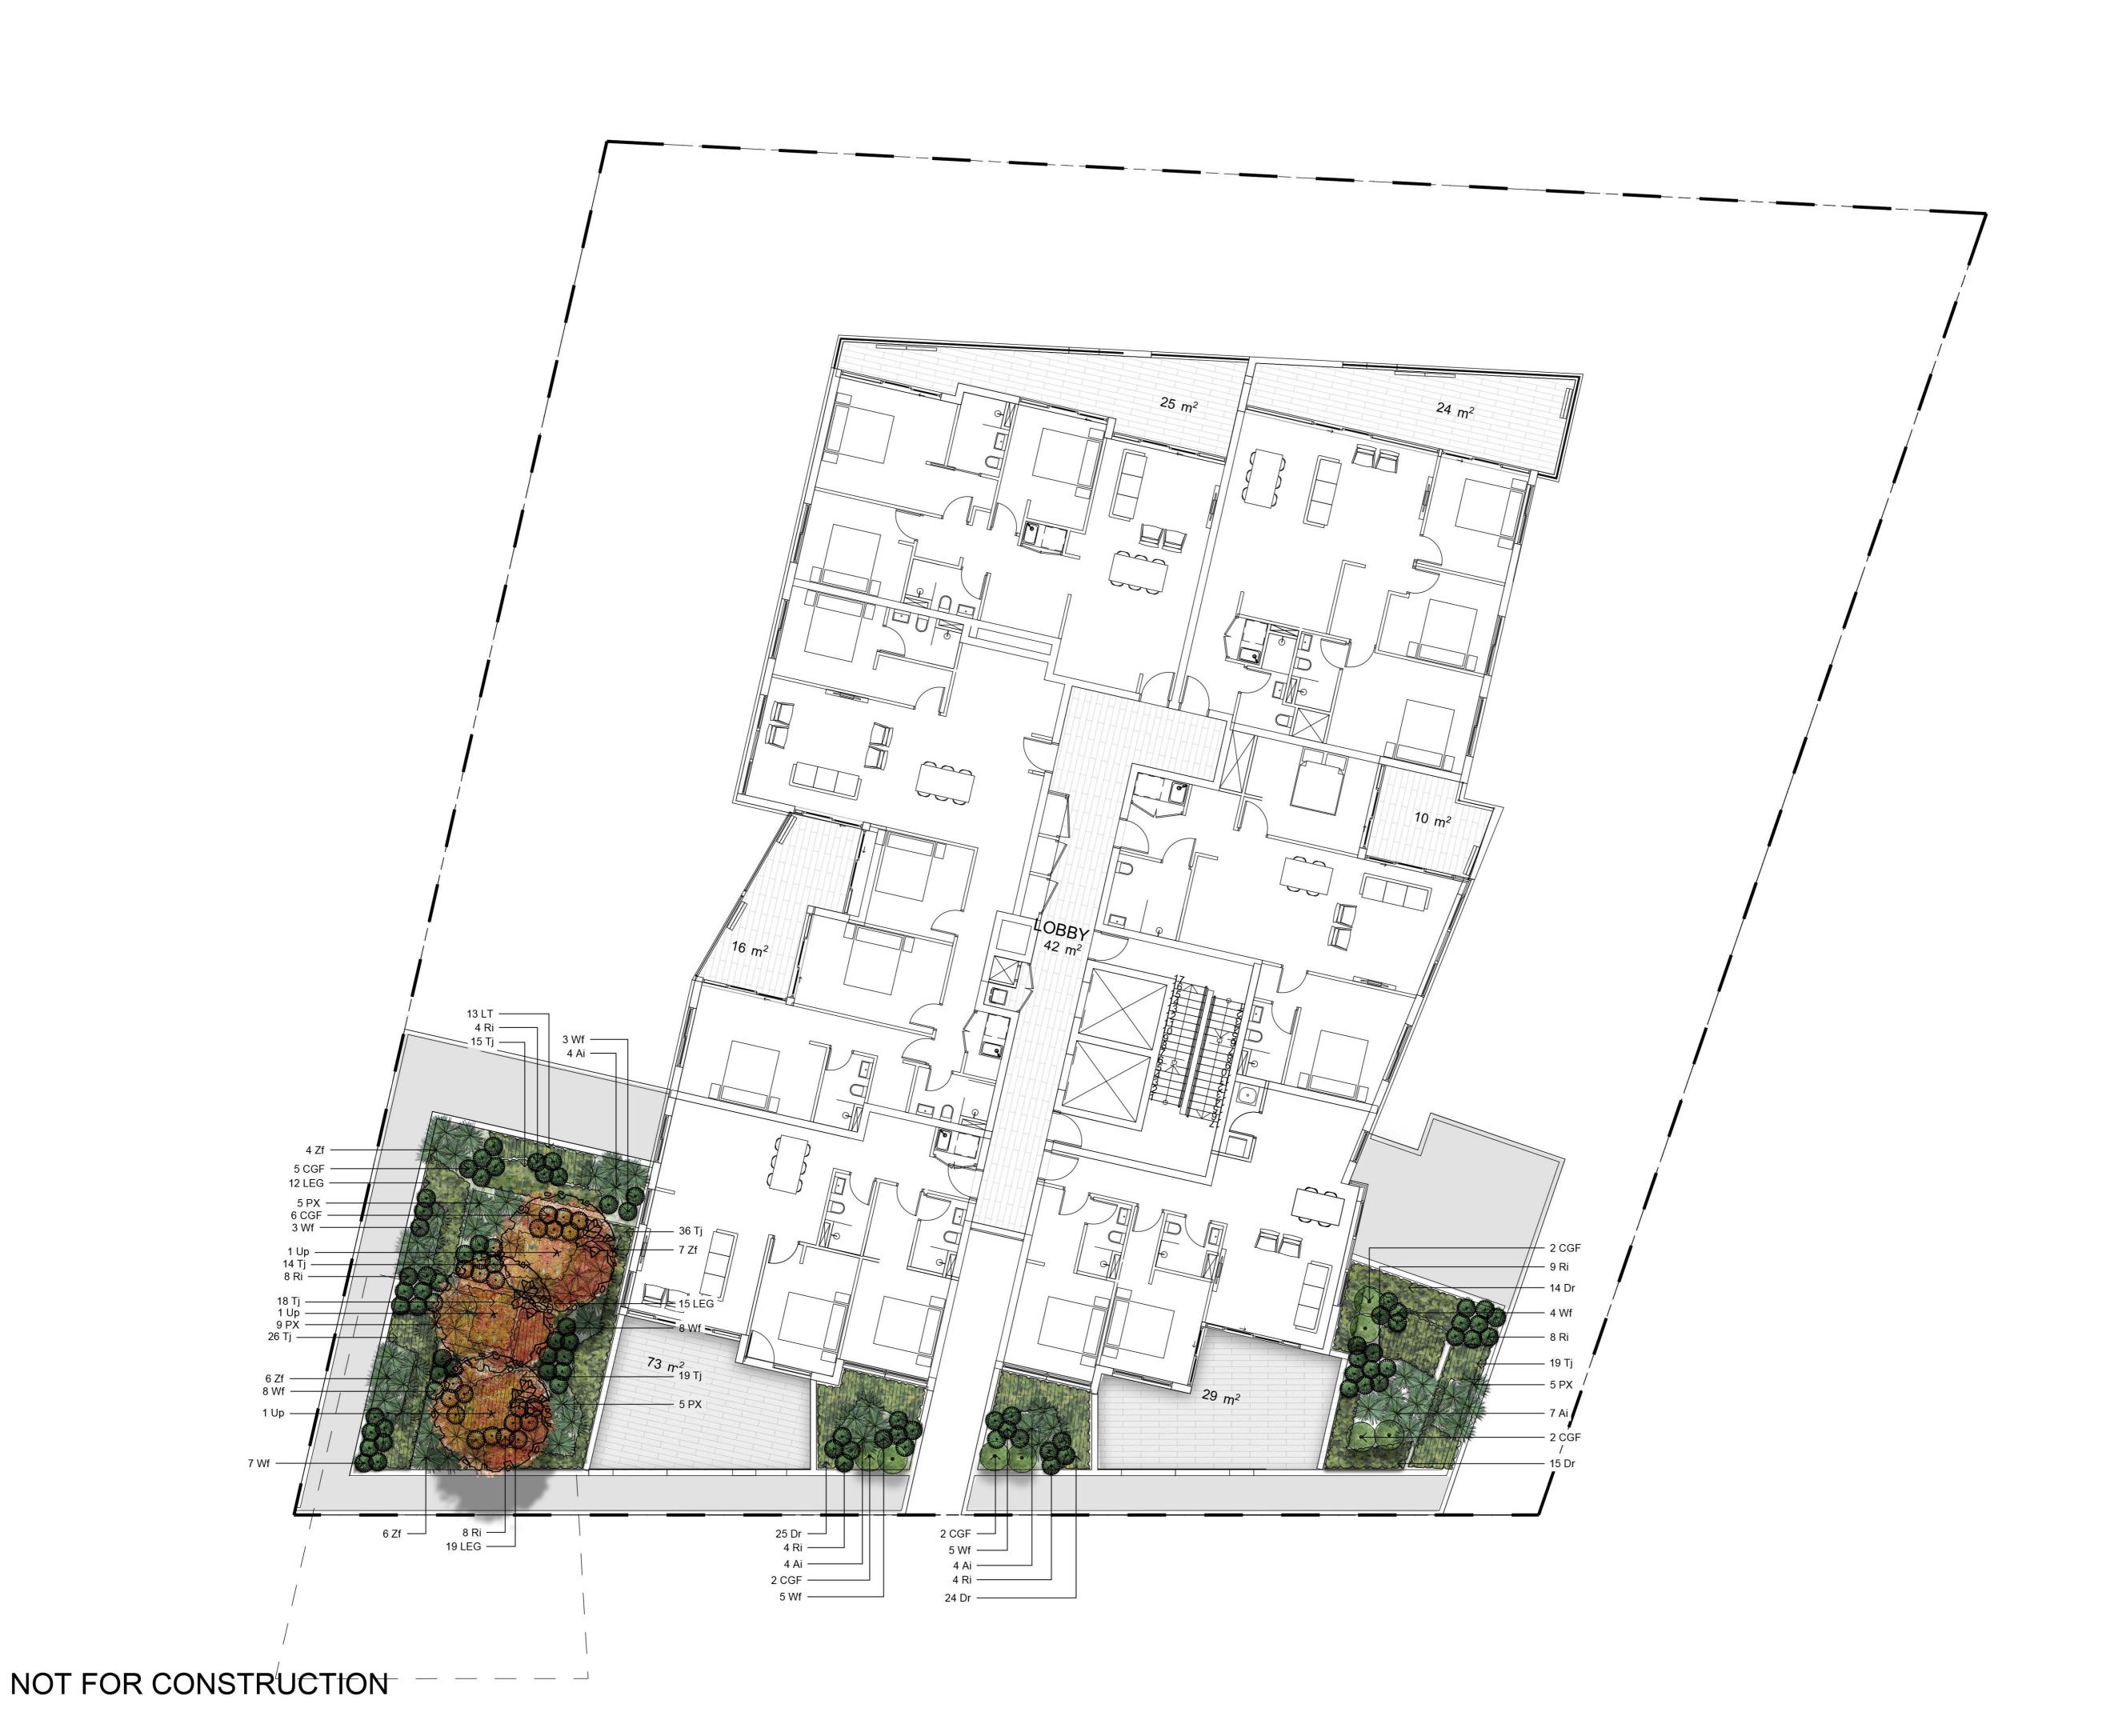

| Symbol   |                                             |                                | Mature<br>Height | Mature<br>Width |              |                |         |         |         |         |         |          |          |
|----------|---------------------------------------------|--------------------------------|------------------|-----------------|--------------|----------------|---------|---------|---------|---------|---------|----------|----------|
|          | Botanic Name                                | Common Name                    | (m)              | (m)             | Spacing      | Pot Size       | Level 1 | Level 3 | Level 5 | Level 7 | Level 9 | Level 11 | Level 12 |
|          | Trees                                       |                                |                  |                 |              |                |         |         |         |         |         |          |          |
| Са       | Cupaniopsis anacardioides                   | Tuckaroo                       | 8                | 4               | As Shown     | 100L           |         | 15      |         |         |         | 2        | 1        |
| VILG     | Magnolia grandiflora 'Little Gem'           | Dwarf Magnolia                 | 5                | 3               | As Shown     | 100L           |         | 11      |         |         |         | 3        | 2        |
|          | Ulmus parvifolia                            | Chinese Elm                    | 13               | 10              | As Shown     | 100L           |         | 1       | 3       |         |         | 1        |          |
|          | Shrubs                                      |                                |                  |                 |              |                |         |         |         |         |         |          |          |
| CGF      | Callistemon 'Great Balls of Fire'           | Bottlebrush                    | 2                | 2               | As Shown     | 300mm          |         | 60      | 19      |         |         |          |          |
| ₹i       | Raphiolepis indica 'Oriental Pearl'         | Oriental Pearl Indian Hawthorn | 0.9              | 1               | As Shown     | 300mm          | 12      | 107     | 45      | 9       | 24      | 36       | 22       |
| Vo       | Viburnum odoratissimum                      | Sweet Viburnum                 | 3                | 2               | As Shown     | 300mm          | 14      | 160     |         | 17      | 16      | 23       | 20       |
| Wf       | Westringia 'fruticosa 'Aussie Box'          | Dwarf Coastal Rosemary         | 0.9              | 0.9             | As Shown     | 300mm          |         | 117     | 40      | 23      | 24      | 42       | 20       |
|          | Accents                                     |                                |                  |                 |              |                |         |         |         |         |         |          |          |
|          | Agave Attenuata                             | Agave                          | 1                | 1               | As Shown     | 300mm          |         | 29      |         | 13      |         |          | 2        |
| ŀe       | Aspidistra elatior                          | Cast Iron Plant                | 0.6              | 0.5             | As Shown     | 300mm          |         | 17      |         | 5       | 11      | 9        |          |
|          | Alcantarea imperialis 'Rubra'               | Bromeliad                      | 1                | 1               | As Shown     | 300mm          | 9       | 36      | 19      |         | 12      | 6        | 6        |
| Зу       | Beschorneria yuccoides                      | Mexican Lily                   | 1.5              | 2               | As Shown     | 300mm          |         | 5       |         | 16      |         | 20       | 6        |
| De       | Doryanthes excelsa                          | Gymea Lily                     | 1                | 1               | As Shown     | 300mm          |         | 56      |         |         |         | 5        |          |
| ⊃X       | Philodendron 'Xanadu'                       | Dwarf Philodendron             | 1                | 1               | As Shown     | 300mm          |         | 22      | 24      |         | 23      | 19       | 5        |
| Zf       | Zamia furfuracea                            | Cardboard Palm                 | 1                | 1               | As Shown     | 300mm          |         |         | 23      |         |         |          | 3        |
|          | Groundcovers/ Grasses                       |                                |                  |                 |              |                |         |         |         |         |         |          |          |
| Cg       | Carpobrotus glaucascens                     | Pig Face                       | 0.2              | 1               | 4/lm         | 140mm          |         | 399     |         | 29      | 29      |          | 130      |
| Or       | Dichondra repens                            | Kidney Weed                    | 0.1              | spreading       | 5/m2         | 140mm          |         |         | 78      |         |         |          |          |
| _EG      | Liriope 'Evergreen Giant'                   | Giant Liriope                  | 0.6              | 0.6             | 5/m2         | 140mm          |         | 175     | 46      | 24      | 79      | 61       | 32       |
| _T       | Lomandra 'Tanika'                           | Fine Leaf Dwarf Lomandra       | 1                | 1               | 5/m2         | 140mm          |         | 96      | 13      | 35      | 75      | 22       | 6        |
| PE       | Poa 'Eskdale'                               | Tussock Grass                  | 0.6              | 0.6             | 5/m2         | 140mm          |         | 98      |         |         |         | 8        | 5        |
| PK       | Poa 'Kingsdale'                             | Blue Tussock Grass             | 0.5              | 0.5             | 5/m2         | 140mm          |         | 65      |         |         |         |          |          |
| Tj<br>Vh | Trachelospermum jasminoides Viola hederacea | Star Jasmine Native Violet     | 0.2<br>0.1       | 0.5             | 4/lm<br>5/m2 | 140mm<br>140mm | 68      | 126     | 147     | 52      | 86      | 163      | 60<br>35 |
|          |                                             |                                |                  |                 |              |                |         |         |         |         |         |          |          |
|          | Planting Matrix                             |                                |                  |                 |              |                |         |         |         |         |         |          |          |
| Сар      | Carex appressa                              | Sedge                          | 1                | 0.5             | 2/m2         | 140mm          |         | 134     |         |         |         |          |          |
| За       | Gahnia spp.                                 | Sawsedge                       | 1.5              | 1.5             | 1/m2         | 140mm          |         | 67      |         |         |         |          |          |
| n        | Isolepis nodosa                             | Clubrush                       | 0.6              | 1               | 2/m2         | 140mm          |         | 134     |         |         |         |          |          |
| Ju       | Juncus usitatus                             | Clubrush                       | 1.2              | 0.5             | 1/m2         | 140mm          |         | 67      |         |         |         |          |          |
|          | Street Frontages                            |                                |                  |                 |              |                |         |         |         |         |         |          |          |
|          | Trees Waterhousea floribunda                | Weeping Lilly Pilly            | 10               | 5               | As Shown     | 100L           | 3       |         |         |         |         |          |          |

# LEGEND Boundary

Proposed Tree (Refer Plant Schedule & Detail)

Flagstone Paving

Grasses & Groundcovers

Timber Seating

Project

## LEGEND

Proposed Tree (Refer Plant Schedule & Detail)

Shrubs & Accents (Refer Plant Schedule & Detail)

Grasses & Groundcovers (Refer Plant Schedule & Detail)

# Boundary

Proposed Tree (Refer Plant Schedule & Detail)

Shrubs & Accents (Refer Plant Schedule & Detail)

Steel Edging (Refer Detail)

Flagstone Paving

Natural Turf

Artificial Turf/ Softfall Rubber

Architectural Paving

#### LEGEND

Proposed Tree (Refer Plant Schedule & Detail)

(Refer Plant Schedule & Detail)

Steel Edging

Flagstone Paving

Natural Turf

(Refer Detail)

Artificial Turf/ Softfall Rubber

Architectural Paving

6 x 6m Deep Soil Zone

Planting Matrix (Refer Plant Schedule & Detail)

### LEGEND BOW

(Refer Plant Schedule & Detail)

Grasses & Groundcovers

Proje