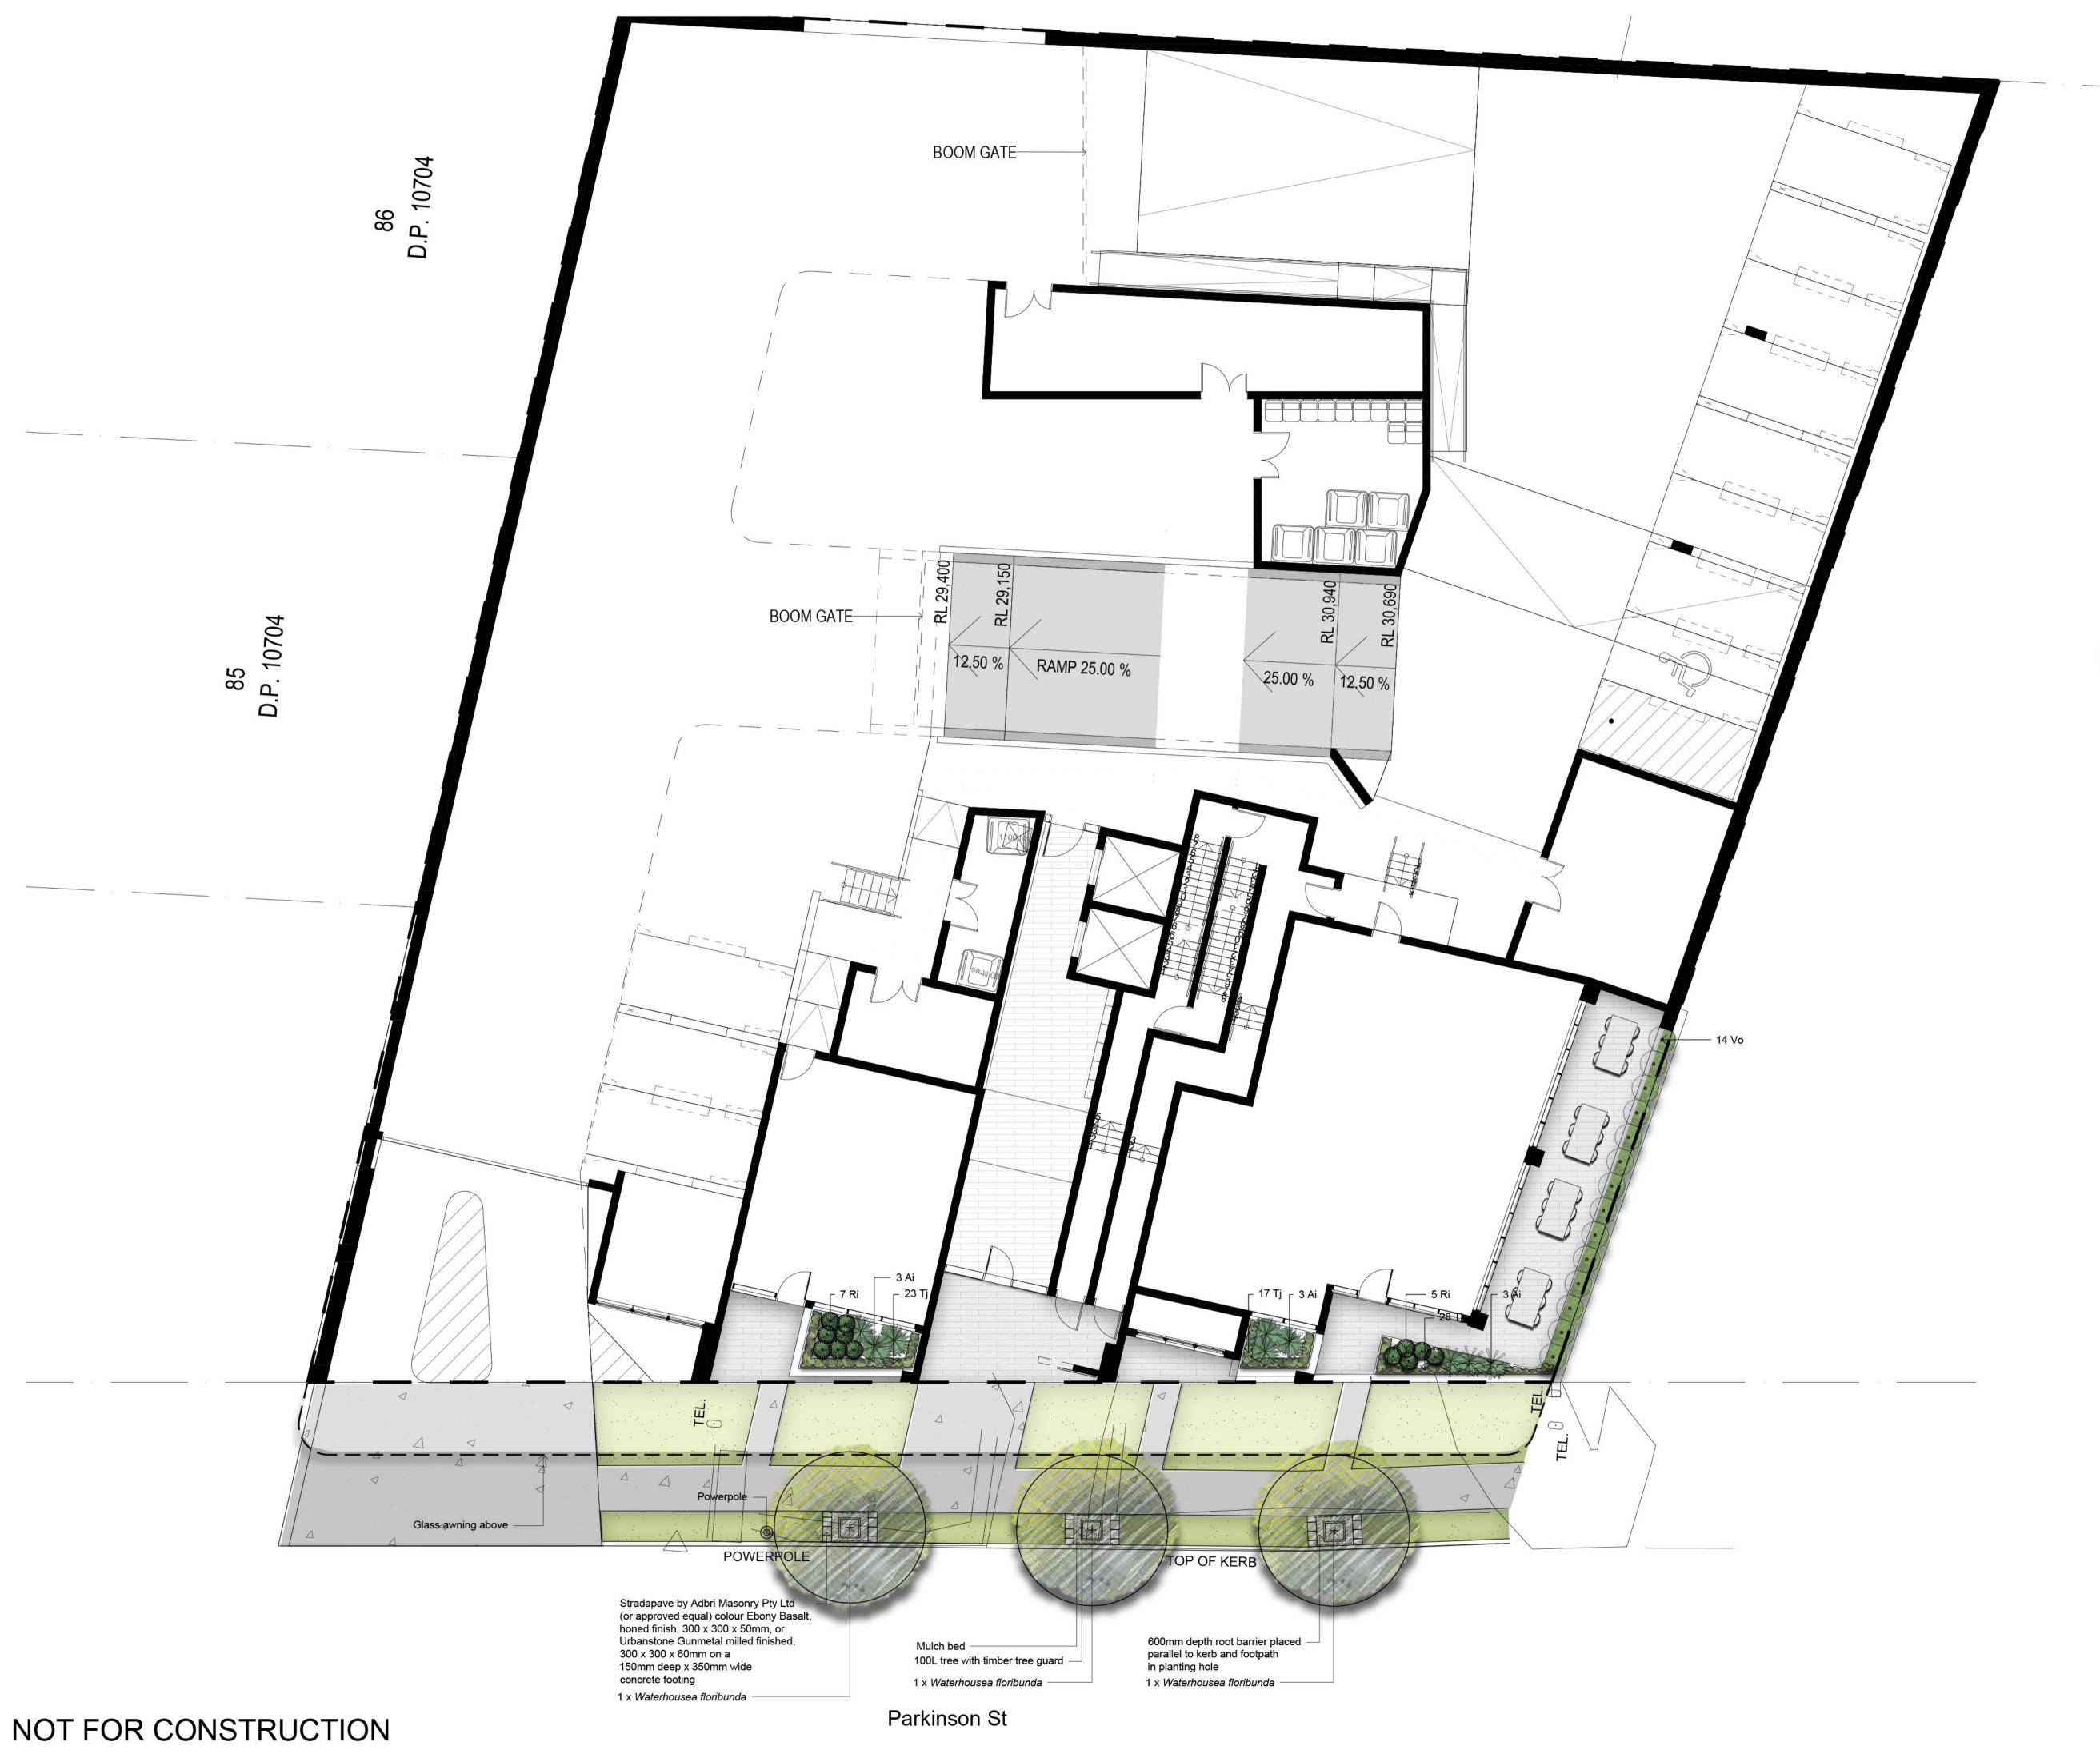

LEGEND

Project

Parkinson Residences
4-8 Parkinson St
Wollongong

SITE IMAGE

Level 1, 3-5 Baptist Street Redfern NSW 2016 Australia

Tel: (61 2) 8332 5600 Fax: (61 2) 9698 2877 www.siteimage.com.au Site Image (NSW) Pty Ltd ABN 44 801 262 380

# LEGEND Boundary

Proposed Tree (Refer Plant Schedule & Detail)

Flagstone Paving

Grasses & Groundcovers

Timber Seating

Project

## LEGEND

Proposed Tree (Refer Plant Schedule & Detail)

Shrubs & Accents (Refer Plant Schedule & Detail)

Grasses & Groundcovers (Refer Plant Schedule & Detail)

# Boundary

Proposed Tree (Refer Plant Schedule & Detail)

Shrubs & Accents (Refer Plant Schedule & Detail)

Steel Edging (Refer Detail)

Flagstone Paving

Natural Turf

Artificial Turf/ Softfall Rubber

Architectural Paving

#### LEGEND

Proposed Tree (Refer Plant Schedule & Detail)

(Refer Plant Schedule & Detail)

Steel Edging

Flagstone Paving

Natural Turf

(Refer Detail)

Artificial Turf/ Softfall Rubber

Architectural Paving

6 x 6m Deep Soil Zone

Planting Matrix (Refer Plant Schedule & Detail)

### LEGEND BOW

(Refer Plant Schedule & Detail)

Grasses & Groundcovers

Proje