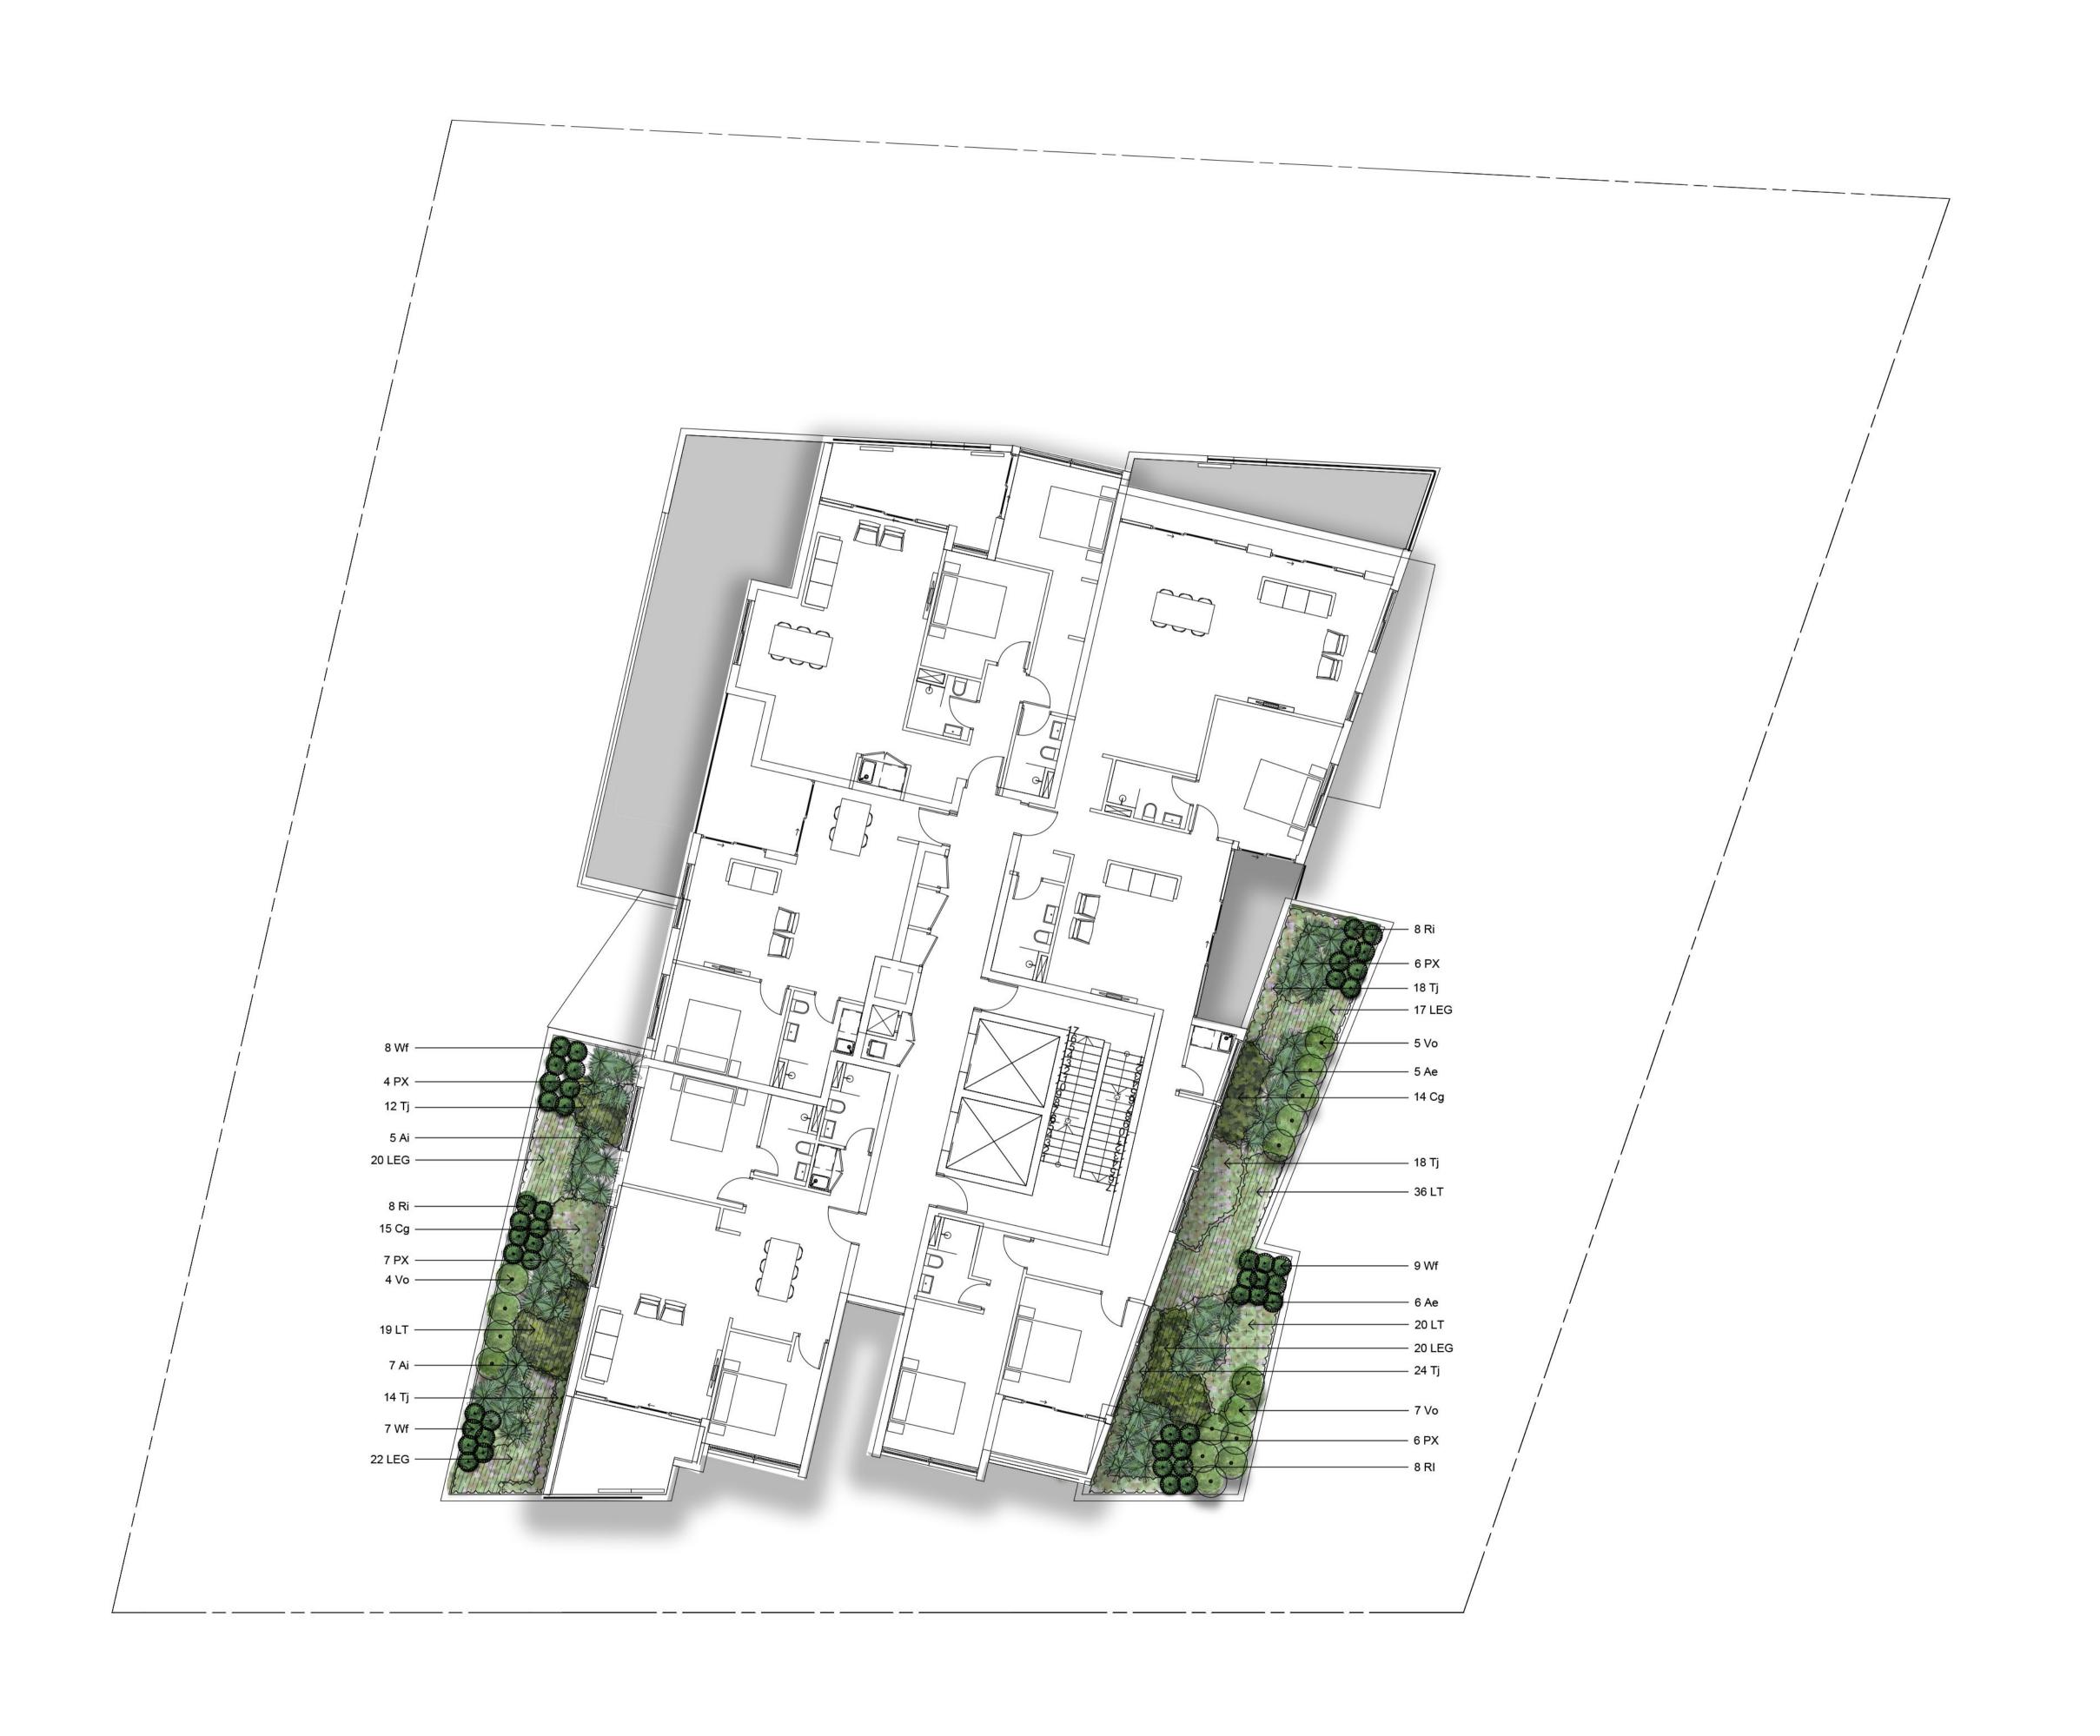

| Symbol   |                                             |                                | Mature<br>Height | Mature<br>Width |              |                |         |         |         |         |         |          |          |
|----------|---------------------------------------------|--------------------------------|------------------|-----------------|--------------|----------------|---------|---------|---------|---------|---------|----------|----------|
|          | Botanic Name                                | Common Name                    | (m)              | (m)             | Spacing      | Pot Size       | Level 1 | Level 3 | Level 5 | Level 7 | Level 9 | Level 11 | Level 12 |
|          | Trees                                       |                                |                  |                 |              |                |         |         |         |         |         |          |          |
| Са       | Cupaniopsis anacardioides                   | Tuckaroo                       | 8                | 4               | As Shown     | 100L           |         | 15      |         |         |         | 2        | 1        |
| VILG     | Magnolia grandiflora 'Little Gem'           | Dwarf Magnolia                 | 5                | 3               | As Shown     | 100L           |         | 11      |         |         |         | 3        | 2        |
|          | Ulmus parvifolia                            | Chinese Elm                    | 13               | 10              | As Shown     | 100L           |         | 1       | 3       |         |         | 1        |          |
|          | Shrubs                                      |                                |                  |                 |              |                |         |         |         |         |         |          |          |
| CGF      | Callistemon 'Great Balls of Fire'           | Bottlebrush                    | 2                | 2               | As Shown     | 300mm          |         | 60      | 19      |         |         |          |          |
| ₹i       | Raphiolepis indica 'Oriental Pearl'         | Oriental Pearl Indian Hawthorn | 0.9              | 1               | As Shown     | 300mm          | 12      | 107     | 45      | 9       | 24      | 36       | 22       |
| Vo       | Viburnum odoratissimum                      | Sweet Viburnum                 | 3                | 2               | As Shown     | 300mm          | 14      | 160     |         | 17      | 16      | 23       | 20       |
| Wf       | Westringia 'fruticosa 'Aussie Box'          | Dwarf Coastal Rosemary         | 0.9              | 0.9             | As Shown     | 300mm          |         | 117     | 40      | 23      | 24      | 42       | 20       |
|          | Accents                                     |                                |                  |                 |              |                |         |         |         |         |         |          |          |
|          | Agave Attenuata                             | Agave                          | 1                | 1               | As Shown     | 300mm          |         | 29      |         | 13      |         |          | 2        |
| ŀe       | Aspidistra elatior                          | Cast Iron Plant                | 0.6              | 0.5             | As Shown     | 300mm          |         | 17      |         | 5       | 11      | 9        |          |
|          | Alcantarea imperialis 'Rubra'               | Bromeliad                      | 1                | 1               | As Shown     | 300mm          | 9       | 36      | 19      |         | 12      | 6        | 6        |
| Зу       | Beschorneria yuccoides                      | Mexican Lily                   | 1.5              | 2               | As Shown     | 300mm          |         | 5       |         | 16      |         | 20       | 6        |
| De       | Doryanthes excelsa                          | Gymea Lily                     | 1                | 1               | As Shown     | 300mm          |         | 56      |         |         |         | 5        |          |
| ⊃X       | Philodendron 'Xanadu'                       | Dwarf Philodendron             | 1                | 1               | As Shown     | 300mm          |         | 22      | 24      |         | 23      | 19       | 5        |
| Zf       | Zamia furfuracea                            | Cardboard Palm                 | 1                | 1               | As Shown     | 300mm          |         |         | 23      |         |         |          | 3        |
|          | Groundcovers/ Grasses                       |                                |                  |                 |              |                |         |         |         |         |         |          |          |
| Cg       | Carpobrotus glaucascens                     | Pig Face                       | 0.2              | 1               | 4/lm         | 140mm          |         | 399     |         | 29      | 29      |          | 130      |
| Or       | Dichondra repens                            | Kidney Weed                    | 0.1              | spreading       | 5/m2         | 140mm          |         |         | 78      |         |         |          |          |
| _EG      | Liriope 'Evergreen Giant'                   | Giant Liriope                  | 0.6              | 0.6             | 5/m2         | 140mm          |         | 175     | 46      | 24      | 79      | 61       | 32       |
| _T       | Lomandra 'Tanika'                           | Fine Leaf Dwarf Lomandra       | 1                | 1               | 5/m2         | 140mm          |         | 96      | 13      | 35      | 75      | 22       | 6        |
| PE       | Poa 'Eskdale'                               | Tussock Grass                  | 0.6              | 0.6             | 5/m2         | 140mm          |         | 98      |         |         |         | 8        | 5        |
| PK       | Poa 'Kingsdale'                             | Blue Tussock Grass             | 0.5              | 0.5             | 5/m2         | 140mm          |         | 65      |         |         |         |          |          |
| Tj<br>Vh | Trachelospermum jasminoides Viola hederacea | Star Jasmine Native Violet     | 0.2<br>0.1       | 0.5             | 4/lm<br>5/m2 | 140mm<br>140mm | 68      | 126     | 147     | 52      | 86      | 163      | 60<br>35 |
|          |                                             |                                |                  |                 |              |                |         |         |         |         |         |          |          |
|          | Planting Matrix                             |                                |                  |                 |              |                |         |         |         |         |         |          |          |
| Сар      | Carex appressa                              | Sedge                          | 1                | 0.5             | 2/m2         | 140mm          |         | 134     |         |         |         |          |          |
| За       | Gahnia spp.                                 | Sawsedge                       | 1.5              | 1.5             | 1/m2         | 140mm          |         | 67      |         |         |         |          |          |
| n        | Isolepis nodosa                             | Clubrush                       | 0.6              | 1               | 2/m2         | 140mm          |         | 134     |         |         |         |          |          |
| Ju       | Juncus usitatus                             | Clubrush                       | 1.2              | 0.5             | 1/m2         | 140mm          |         | 67      |         |         |         |          |          |
|          | Street Frontages                            |                                |                  |                 |              |                |         |         |         |         |         |          |          |
|          | Trees Waterhousea floribunda                | Weeping Lilly Pilly            | 10               | 5               | As Shown     | 100L           | 3       |         |         |         |         |          |          |

# LEGEND Boundary

Proposed Tree (Refer Plant Schedule & Detail)

Flagstone Paving

Grasses & Groundcovers

Timber Seating

Project

## LEGEND

Proposed Tree (Refer Plant Schedule & Detail)

Shrubs & Accents (Refer Plant Schedule & Detail)

Grasses & Groundcovers (Refer Plant Schedule & Detail)

# Boundary

Proposed Tree (Refer Plant Schedule & Detail)

Shrubs & Accents (Refer Plant Schedule & Detail)

Steel Edging (Refer Detail)

Flagstone Paving

Natural Turf

Artificial Turf/ Softfall Rubber

Architectural Paving

#### LEGEND

Proposed Tree (Refer Plant Schedule & Detail)

(Refer Plant Schedule & Detail)

Steel Edging

Flagstone Paving

Natural Turf

(Refer Detail)

Artificial Turf/ Softfall Rubber

Architectural Paving

6 x 6m Deep Soil Zone

Planting Matrix (Refer Plant Schedule & Detail)

### LEGEND BOW

(Refer Plant Schedule & Detail)

Grasses & Groundcovers

Proje